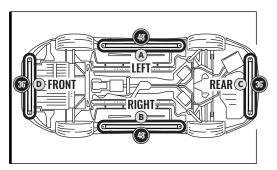

### STEP 2

Decide where to locate the control box and ensure wiring has enough length for light bars to be installed in desired location.

### IMPORTANT:

Avoid installation areas of the engine bay + heated surfaces.

As shown below, connect all the LED bars to the control box.