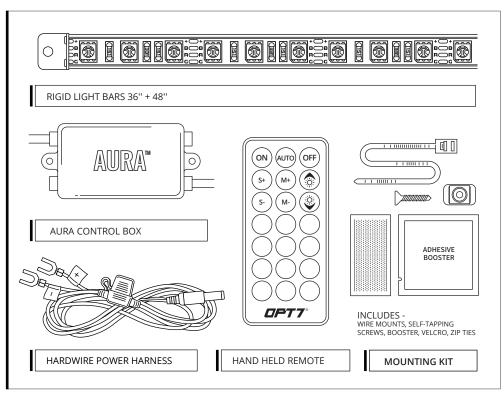

# AURA DREAMCOLOR UNDERGLOW

**INSTALLATION GUIDE** 



### MAIN COMPONENTS







# INSTALLATION

# **STEP 1** Inspect the kit has all the contents included and power the unit to test the lights function properly with the 12 volt adapter provided.



### STEP 2

Decide where to locate the control box and ensure wiring has enough length for light bars to be installed in desired location.

### IMPORTANT:

Avoid installation areas of the engine bay + heated surfaces.

As shown below, connect all the LED bars to the control box.



# **INSTALLATION**



# HOW TO CONNECT POWER HARNESS TO YOUR VEHICLE

- Connect the Red wire (+) of power harness to the vehicle battery's positive terminal.
- Connect the Black wire (-) of power harness to the vehicle battery's negative terminal or an unpainted area on your vehicle's frame.



- Connecting to more than 10 AMP will override