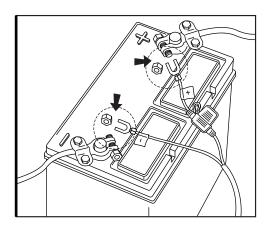

# HOW TO CONNECT POWER HARNESS TO YOUR VEHICLE

- Connect the Red wire (+) of power harness to the vehicle battery's positive terminal.
- Connect the Black wire (-) of power harness to the vehicle battery's negative terminal or an unpainted area on your vehicle's frame.