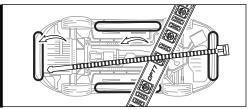

### IMPORTANT:

Avoid installation areas of the engine bay + heated surfaces.

As shown below, connect all the LED bars to the control box.

### STEP 4

Secure the light bars using the zip ties to tie all the wiring away from the moving components.