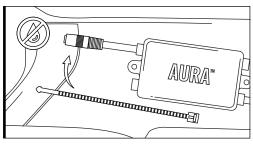

### STEP 3

Secure Control box in desired location with Velcro or zipties.

### STEP 4

Secure the light bars using the zip ties to tie all the wiring away from the moving components.