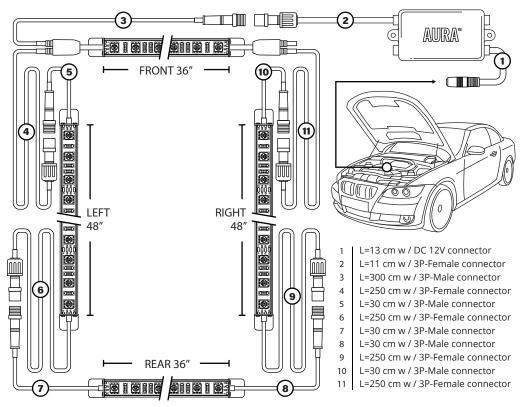

### IMPORTANT:

Avoid installation areas of the engine bay + heated surfaces.

As shown below, connect all the LED bars to the control box.

# **INSTALLATION**