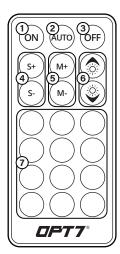

### STEP 5

Using the included E-Z Remote, select your desired color or pattern.

- 1 | Power-ON
- 2 Automatic Color Change
- 3 | Power-OFF
- 4 Speed +/- 10Levels
- 5 | Mode +/- 20 Mode
- 6 Dimmer 10 Levels
- 7 Color Selection 12 Colors