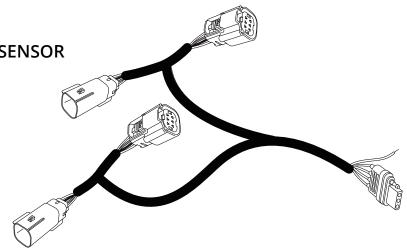

#### 2015~2020 F150 (16PIN)

#### 2018~2020 F150 (6PIN)

XL, XLT, LARIAT
NO BLIS/BACKUP CAMERA/ASSIST SENSOR