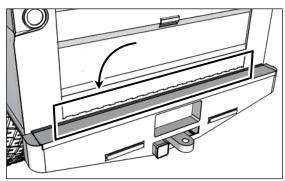

# REDLINE TAILGATE

**INSTALLATION GUIDE** 

# WHAT'S INCLUDED



**4X** Mounting Clips



**2X** Heat Shrinkable Connectors



**1X** Adhesive Booster



# INSTALLATION



### STEP1

Test the Redline LED Bar for functionality before mounting on vehicle.



### STEP2

Remove the tailgate from vehicle to prep the area.



### STEP3

Thoroughly clean the area where the Redline LED Bar will be mounted.



### STEP4

Wipe the area to remove any dirt, or debriefs on the surface. Next, apply the Adhesive Promoter to the cleaned area.

OPTION

## STEP5

On the Redline LED Bar, slowly peel the back off of the adhesive and apply firmly to the clean area of the truck's tailgate.



# INSTALLATION



### STEP4

For optimal installation of the Redline LED Bar, carefully plan and mark the desired bracket mounting locations, taking placement into consideration to ensure a straight application.

#### STEP5

Securely mount the Redline LED Bar to your vehicle using the provided screws and clips to ensure a solid installation.



### STEP6

Plug the 4-pin flat connector into the proper receptacle on the vehicle.



### **