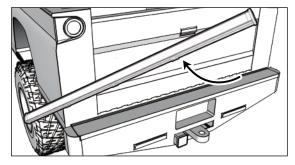

# REDLINE TAILGATE

**INSTALLATION GUIDE** 

# WHAT'S INCLUDED



**4X** Mounting Clips



**2X** Heat Shrinkable Connectors



**1X** Adhesive Booster



# INSTALLATION



### STEP1

Test the Redline LED Bar for functionality before mounting on vehicle.



### STEP2

Remove the tailgate from vehicle to prep the area.



### STEP3

Thoroughly clean the area where the Redline LED Bar will be mounted.



### STEP4

Wipe the area to remove any dirt, or debriefs on the surface. Next, apply the Adhesive Promoter to the cleaned area.

OPTION

## STEP5

On the Redline LED Bar, slowly peel the back off of the adhesive and apply firmly to the clean area of the truck's tailgate.



# INSTALLATION



### STEP4

For optimal installation of the Redline LED Bar, carefully plan and mark the desired bracket mounting locations, taking placement into consideration to ensure a straight application.

#### STEP5

Securely mount the Redline LED Bar to your vehicle using the provided screws and clips to ensure a solid installation.



### STEP6

Plug the 4-pin fl