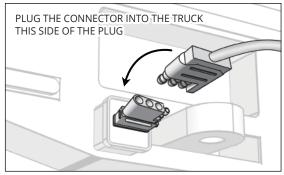

### STEP6

Plug the 4-pin flat connector into the proper receptacle on the vehicle.