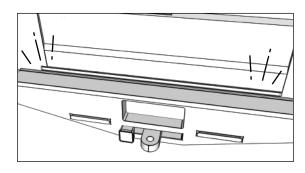

### STEP4

For optimal installation of the Redline LED Bar, carefully plan and mark the desired bracket mounting locations, taking placement into consideration to ensure a straight application.

#### STEP5

Securely mount the Redline LED Bar to your vehicle using the provided screws and clips to ensure a solid installation.