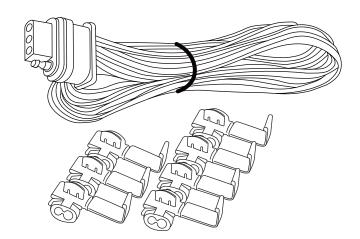

#### **OPT7 Redline 4.9ft Hardwire Harness**

For Tailgate Light Bars (7 Wiring Connectors Included)