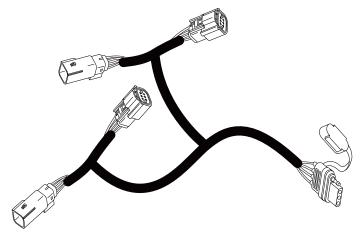

#### 2015~2020 F150 (16PIN)

#### 2018~2020 F150 (6PIN)

XL, XLT, LARIAT
NO BLIS/BACKUP CAMERA/ASSIST SENSOR