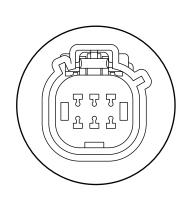

ory tail light and use the the heat shrinkable wiring connector we provided.



# STEPS

Test the Redline LED Bar again for function.



# OPTIONAL

#### **HOW TO CONNECT TO YOUR VEHICLE?**

The diagrams are the recommend installation methood for the Redline Triple Tailgate Light Bar. Please confirm the year model and make of your vehicle before installing.

Feel free to contact us using the link below for product inquiries or installation support. OPT7 Support Team: https://www.opt-7.com/pages/customer-support

Notice: Redline Adapter Connectors are sold separately. Please refer to the following links

https://www.opt-7.com/collections/truck-redline-tailgate-led-light-bars

#### 2015~2020 F150 (16PIN)







#### 2018~2020 F150 (6PIN)

XL, XLT, LARIAT
NO BLIS/BACKUP CAMERA/ASSIST SENSOR







# OPTIONAL

#### 2015~2018 F150 (3PIN)

XL, XLT, LARIAT
NO BLIS/BACKUP CAMERA/ASSIST SENSOR





#### 2019~2021 Silverado/Sierra 1500 (6PIN)

**ALL MODELS** 





# **OPT7 Easy Connect USCAR 7 Pin to 4 Pin Harness** with Reverse Wire





# OPTIONAL

#### **OPT7 Redline 4.9ft Hardwire Harness**

For Tailgate Light Bars (7 Wiring Connectors Included)



#### HARD WIRING

If hard-wiring, use image below to identify wire color functions and pair them to appropriately identified wires on vehicle.



# DISCLAIMER

OPT7 Lighting is not liable for damages, injuries, or death while installing this product. The Installation Guide is intended as assistance to reduce setup time. OPT7 Lighting assumes no responsibility for improper installation. If you are unfamiliar with your vehicle or inexper