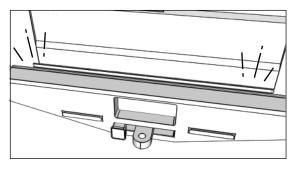

### STEP4

For optimal installation of the Redline LED Bar, carefully plan and mark the desired bracket mounting locations, taking placement into consideration to ensure a straight application.

#### STEP5

Securely mount the Redline LED Bar to your vehicle using the provided screws and clips to ensure a solid installation.