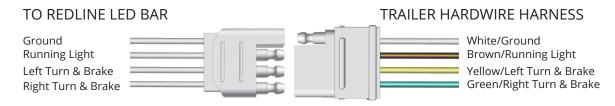

#### HARD WIRING

If hard-wiring, use image below to identify wire color functions and pair them to appropriately identified wires on vehicle.