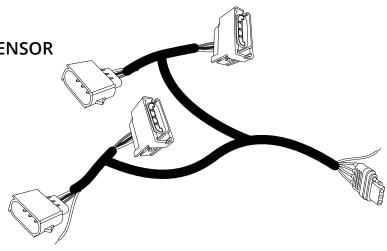

#### 2015~2018 F150 (3PIN)

XL, XLT, LARIAT
NO BLIS/BACKUP CAMERA/ASSIST SENSOR

#### 2019~2021 Silverado/Sierra 1500 (6PIN)

**ALL MODELS** 