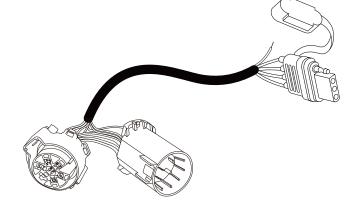

d for the Redline Triple Tailgate Light Bar. Please confirm the year model and make of your vehicle before installing.

Feel free to contact us using the link below for product inquiries or installation support. OPT7 Support Team: https://www.opt-7.com/pages/customer-support

Notice: Redline Adapter Connectors are sold separately. Please refer to the following links

https://www.opt-7.com/collections/truck-redline-tailgate-led-light-bars

#### 2015~2020 F150 (16PIN)







#### 2018~2020 F150 (6PIN)

XL, XLT, LARIAT
NO BLIS/BACKUP CAMERA/ASSIST SENSOR







# OPTIONAL

#### 2015~2018 F150 (3PIN)

XL, XLT, LARIAT
NO BLIS/BACKUP CAMERA/ASSIST SENSOR





#### 2019~2021 Silverado/Sierra 1500 (6PIN)

**ALL MODELS** 





# **OPT7 Easy Connect USCAR 7 Pin to 4 Pin Harness** with Reverse Wire





# OPTIONAL

#### **OPT7 Redline 4.9ft Hardwire Harness**

For Tailgate Light Bars (7 Wiring Connectors Included)



#### HARD WIRING

If hard-wiring, use image below to identify wire color functions and pair them to appropriately identified wires on vehicle.



# DISCLAIMER

OPT7 Lighting is not liable for damages, injuries, or death while installing this product. The Installation Guide is intended as assistance to reduce setup time. OPT7 Lighting assumes no responsibility for improper installation. If you are unfamiliar with your vehicle or inexperienced with aftermarket upgrades, please seek professional assistance.