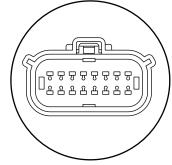

HE REVERSE SIGNAL?

Splice the white wire coming from the Redline LED Bar to the factory tail light and use the the heat shrinkable wiring connector we provided.



# STEPS

Test the Redline LED Bar again for function.



# OPTIONAL

#### **HOW TO CONNECT TO YOUR VEHICLE?**

The diagrams are the recommend installation methood for the Redline Triple Tailgate Light Bar. Please confirm the year model and make of your vehicle before installing.

Feel free to contact us using the link below for product inquiries or installation support. OPT7 Support Team: https://www.opt-7.com/pages/customer-support

Notice: Redline Adapter Connectors are sold separately. Please refer to the following links

https://www.opt-7.com/collections/truck-redline-tailgate-led-light-bars

#### 2015~2020 F150 (16PIN)







#### 2018~2020 F150 (6PIN)

XL, XLT, LARIAT
NO BLIS/BACKUP CAMERA/ASSIST SENSOR







# OPTIONAL

#### 2015~2018 F150 (3PIN)

XL, XLT, LARIAT
NO BLIS/BACKUP CAMERA/ASSIST SENSOR





#### 2019~2021 Silverado/Sierra 1500 (6PIN)

**ALL MODELS** 





# **OPT7 Easy Connect USCAR 7 Pin to 4 Pin Harness** with Reverse Wire





# OPTIONAL

#### **OPT7 Redline 4.9ft Hardwire Harness**

For Tailgate Light Bars (7 Wiring Connectors Included)



#### HARD WIRING

If hard-wiring, use image below to identify wire color functions and pair them to appropriately identified wires on vehicle.



# DISCLAIMER

OPT7 Lighting is not liable for damages, injuries, or death while installing this product. The Installation Guide is intended as assistance to reduce setup time. OPT7 Lighting assumes no respons