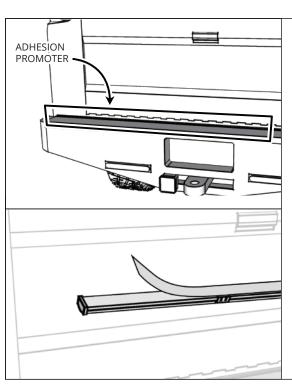

### STEP4

Wipe the area to remove any dirt, or debriefs on the surface. Next, apply the Adhesive Promoter to the cleaned area.

OPTION

## STEP5

On the Redline LED Bar, slowly peel the back off of the adhesive and apply firmly to the clean area of the truck's tailgate.