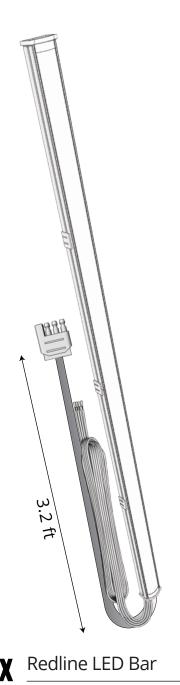

### STEP1

Test the Redline LED Bar for functionality before mounting on vehicle.

## STEP5

On the Redline LED Bar, slowly peel the back off of the adhesive and apply firmly to the clean area of the truck's tailgate.

# STEPS

Test the Redline LED Bar again for function.