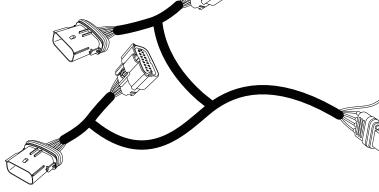

REVERSE SIGNAL?

Splice the white wire coming from the Redline LED Bar to the factory tail light and use the the heat shrinkable wiring connector we provided.



# STEPS

Test the Redline LED Bar again for function.



# OPTIONAL

#### **HOW TO CONNECT TO YOUR VEHICLE?**

The diagrams are the recommend installation methood for the Redline Triple Tailgate Light Bar. Please confirm the year model and make of your vehicle before installing.

Feel free to contact us using the link below for product inquiries or installation support. OPT7 Support Team: https://www.opt-7.com/pages/customer-support

Notice: Redline Adapter Connectors are sold separately. Please refer to the following links

https://www.opt-7.com/collections/truck-redline-tailgate-led-light-bars

#### 2015~2020 F150 (16PIN)







#### 2018~2020 F150 (6PIN)

XL, XLT, LARIAT
NO BLIS/BACKUP CAMERA/ASSIST SENSOR







# OPTIONAL

#### 2015~2018 F150 (3PIN)

XL, XLT, LARIAT
NO BLIS/BACKUP CAMERA/ASSIST SENSOR





#### 2019~2021 Silverado/Sierra 1500 (6PIN)

**ALL MODELS** 





# **OPT7 Easy Connect USCAR 7 Pin to 4 Pin Harness** with Reverse Wire





# OPTIONAL

#### **OPT7 Redline 4.9ft Hardwire Harness**

For Tailgate Light Bars (7 Wiring Connectors Included)



#### HARD WIRING

If hard-wiring, use image below to identify wire color functions and pair them to appropriately identified wires on vehicle.



# DISCLAIMER

OPT7 Lighting is not liable for damages, injuries, or death while installing this product. The Installation Guide is intended as assistance to reduce setup time. OPT7 Lighting assumes no responsib