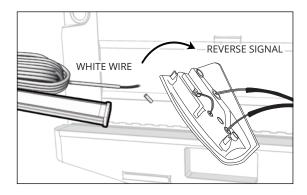

### **STEP7** WHERE TO CONNECT THE REVERSE SIGNAL?

Splice the white wire coming from the Redline LED Bar to the factory tail light and use the the heat shrinkable wiring connector we provided.