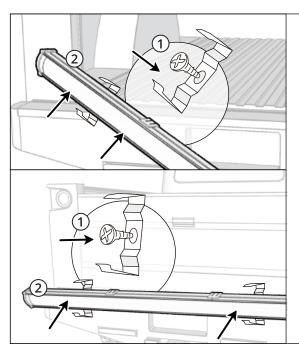

### STEP4

For optimal installation of the Redline LED Bar, carefully plan and mark the desired bracket mounting locations, taking placement into consideration to ensure a straight application.

#### STEP5

Securely mount the Redline LED Bar to your vehicle using the provided screws and clips to ensure a solid installation.