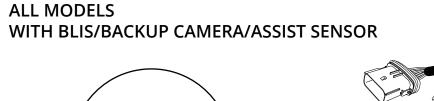

THE REVERSE SIGNAL?

Splice the white wire coming from the Redline LED Bar to the factory tail light and use the the heat shrinkable wiring connector we provided.



# STEPS

Test the Redline LED Bar again for function.



# OPTIONAL

#### **HOW TO CONNECT TO YOUR VEHICLE?**

The diagrams are the recommend installation methood for the Redline Triple Tailgate Light Bar. Please confirm the year model and make of your vehicle before installing.

Feel free to contact us using the link below for product inquiries or installation support. OPT7 Support Team: https://www.opt-7.com/pages/customer-support

Notice: Redline Adapter Connectors are sold separately. Please refer to the following links

https://www.opt-7.com/collections/truck-redline-tailgate-led-light-bars

#### 2015~2020 F150 (16PIN)







#### 2018~2020 F150 (6PIN)

XL, XLT, LARIAT
NO BLIS/BACKUP CAMERA/ASSIST SENSOR







# OPTIONAL

#### 2015~2018 F150 (3PIN)

XL, XLT, LARIAT
NO BLIS/BACKUP CAMERA/ASSIST SENSOR





#### 2019~2021 Silverado/Sierra 1500 (6PIN)

**ALL MODELS** 





# **OPT7 Easy Connect USCAR 7 Pin to 4 Pin Harness** with Reverse Wire





# OPTIONAL

#### **OPT7 Redline 4.9ft Hardwire Harness**

For Tailgate Light Bars (7 Wiring Connectors Included)



#### HARD WIRING

If hard-wiring, use image below to identify wire color functions and pair them to appropriately identified wires on vehicle.



# DISCLAIMER

OPT7 Lighting is not liable for damages, injuries, or death while installing this product. The Installation Guide is intended as assistance to reduce setup time. OPT7 Lighting assumes no respo