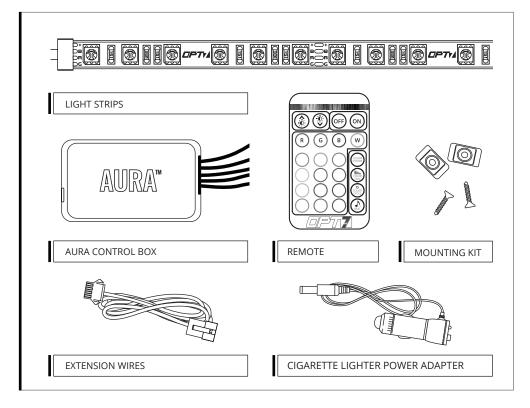

# AURA™ INTERIOR INSTALLATION GUIDE

# **MAIN COMPONENTS**



OPT7





WARNING

## STEP 1

Decide where to locate the light strips and ensure wiring has enough length for control box to be installed in desired location.

As shown below, connect all light strips to the control box with the included extension cables.



- 1. Connecting to more than 10 AMP will override the kit and cause early failure, ensure it is 10AMPs or less!!
- 2. Please ensure that the LED bars or strips/control box/wiring all are mounted in areas where will not exceed  $85^{\circ}$ C or  $185^{\circ}$ F.

Once connected, plug the control box Cigarette Power Adapter into an available 12 volt charging port.



7/=7

# INSTALLATION





## STEP 2

Secure Control box in desired location with Velcro or zip ties.

\* CONTROL BOX NOT WATERPROOF Ensure the control box is safely and s