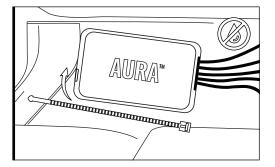

## STEP 1

Decide where to locate the light strips and ensure wiring has enough length for control box to be installed in desired location.

As shown below, connect all light strips to the control box with the included extension cables.