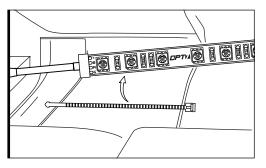

## STEP 1

Decide where to locate the light strips and ensure wiring has enough length for control box to be installed in desired location.

As shown below, connect all light strips to the control box with the included extension cables.