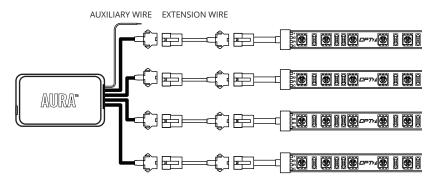

## STEP 1

Decide where to locate the light strips and ensure wiring has enough length for control box to be installed in desired location.

As shown below, connect all light strips to the control box with the included extension cables.