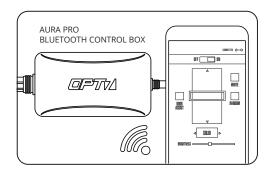

#### **OPTIONAL UPGRADE**

Upgrade your Aura Original Control Box to the Aura Pro Bluetooth Control Box. All new AURA Pro Bluetooth is App enabled by a smartphone controller (iOS & Android Compatible).