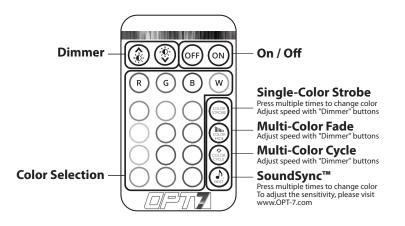

#### **STEP 4** U

Using the included E-Z Remote, select your desired color or pattern.