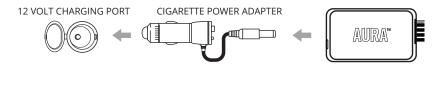

Once connected, plug the control box Cigarette Power Adapter into an available 12 volt charging port.

7/=7