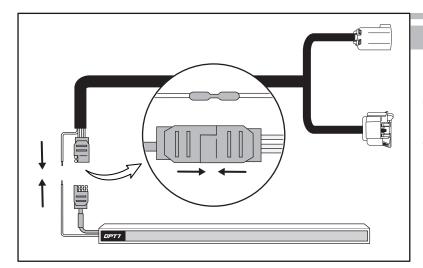

#### **STEP 2**

Attach the OEM 7-Pin plug to the OPT7 7-Pin to 4-Pin Adapter Harness. Make sure the pins align and securely clip into place.

### STEP 3

Next, plug the OPT7 7-Pin to 4-Pin Harness Adapter back into the OEM 7-Pin plug.