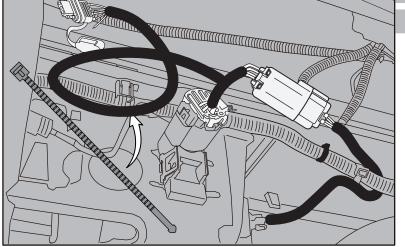

### **STEP 1**

Find the OEM 7-Pin plug beneath the truck. Use caution when unplugging the socket.

#### **STEP 2**

Attach the OEM 7-Pin plug to the OPT7 7-Pin to 4-Pin Adapter Harness. Make sure the pins align and securely clip into place.

### STEP 3

Next, plug the OPT7 7-Pin to 4-Pin Harness Adapter back into the OEM 7-Pin plug.