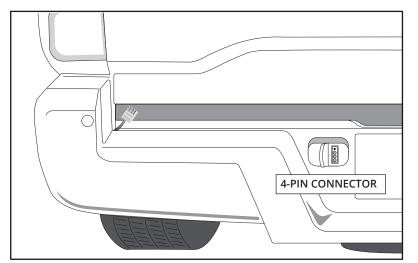

# **4 PIN PLUG AND PLAY**

Provides an additional option for vehicles, the flat 4 Pin trailer wiring is commonly used on various trailers, offering versatile towing options for your vehicle, including turn signals.