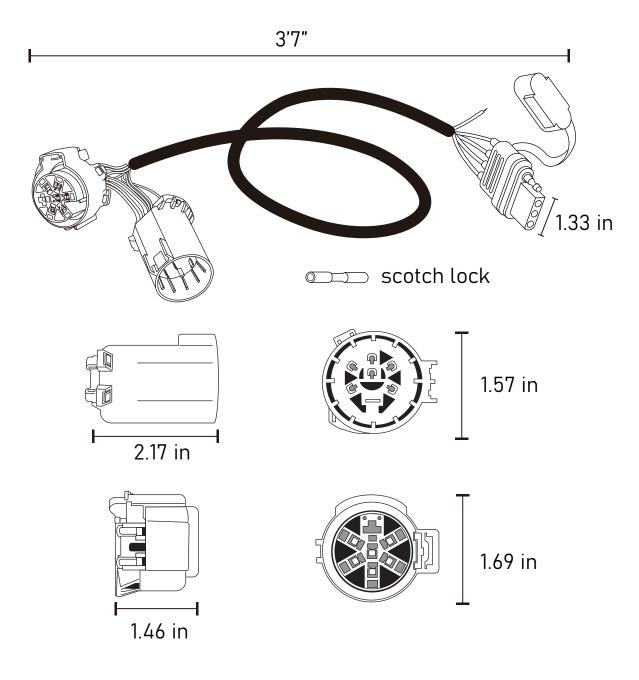

#### DUAL 7-PIN SPLITTER TO 4-PIN ADAPTER HARNESS with REVERSE WIRE

This wiring harness allows you to use an existing 7-Pin to 4-Pin Connector without splicing or cutting. Easy installation made for all vehicles!

# **4 PIN PLUG AND PLAY**

Provides an additional option for vehicles, the flat 4 Pin trailer wiring is commonly used on various trailers, offering versatile towing options for your vehicle, including turn signals.

# **VEHICLE FIT PLUG AND PLAY 100%**

2005-2014 Ford F150 2005-2014 Chevrolet Silverado 2005-2014 GMC Sierra 2005-2014 Ram 1500 2005-2014 Nissan Frontier 2005-2021 Toyota Tundra 2005-2023 Toyota Tacoma 2005-2023 Chevrolet Colorado