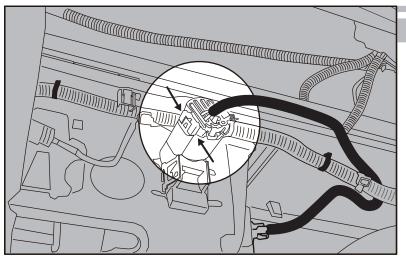

### **STEP 1**

Find the OEM 7-Pin plug beneath the truck. Use caution when unplugging the socket.

#### **STEP 2**

Attach the OEM 7-Pin plug to the OPT7 7-Pin to 4-Pin Adapter Harness. Make sure the pins align and securely clip into place.