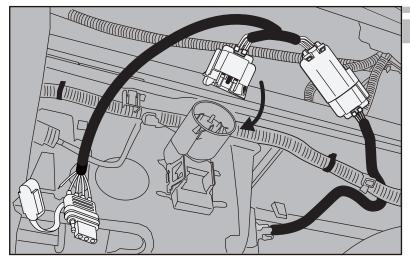

### **STEP 4**

Make sure the OPT7 7-Pin to 4-Pin Harness Adapter works properly by connecting the 4-Pin end to the Redline Light Bar. (not including \*reverse wiring)

#### **STEP 5**

Securely zip-tie all wires and guide the 4-Pin Plug to connect with the Redline Light Bar. Hardwire the white wire from the Redline Light Bar to the reverse wire of the 7-pin to the 4-pin using a scotch lock. Tuck wires away from heated surfaces and neatly secure them.