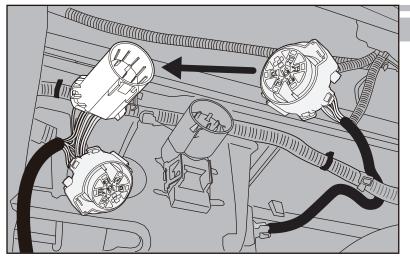

### STEP 3

Next, plug the OPT7 7-Pin to 4-Pin Harness Adapter back into the OEM 7-Pin plug.