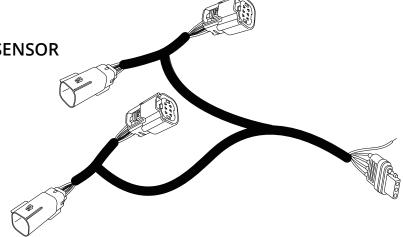

inkable wiring connector we provided.



## STEP8

Test the Redline LED Bar again for function.



#### **HOW TO CONNECT TO YOUR VEHICLE?**

The diagrams are the recommend installation method for the Redline Triple Tailgate Light Bar. Please confirm the year model and make of your vehicle before installing.

Feel free to contact us using the link below for product inquiries or installation support. OPT7 Support Team: https://www.opt-7.com/pages/customer-support

Notice: Redline Adapter Connectors are sold separately. Please refer to the following links

https://www.opt-7.com/collections/truck-redline-tailgate-led-light-bars

#### 2015~2020 F150 (16PIN)

ALL MODELS
WITH BLIS/BACKUP CAMERA/ASSIST SENSOR





#### 2018~2020 F150 (6PIN)

XL, XLT, LARIAT

NO BLIS/BACKUP CAMERA/ASSIST SENSOR







#### 2021~2023 F150

XL, XLT









#### 2015~2018 F150 (3PIN)

XL, XLT, LARIAT

NO BLIS/BACKUP CAMERA/ASSIST SENSOR





#### 2019~2021 Silverado/Sierra 1500 (6PIN)

**ALL MODELS** 





# **OPT7 Easy Connect USCAR 7 Pin to 4 Pin Harness with Reverse Wire**





#### **OPT7 Redline 4.9ft Hardwire Harness**

For Tailgate Light Bars (7 Wiring Connectors Included)



#### **HARD WIRING**

If hard-wiring, use image below to identify wire color functions and pair them to appropriately identified wires on vehicle.



# DISCLAIMER

OPT7 Lighting is not liable for damages, injuries, or death while installing this product. The Installation Guide is intended as assistance to reduce setup time. OPT7 Lighting assumes no responsibility for improper installation. If you are unfamiliar with your v