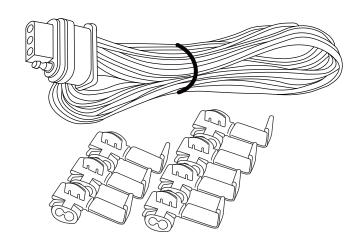

# WHAT'S INCLUDED

**4X** Mounting Clips

Heat Shrinkable Wiring Connector

1 Y Adhesive Booster