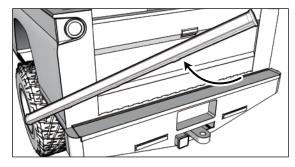

# REDLIKE TRIPLE ROW TAILGATE LIGHT BAR

**INSTALLATION GUIDE** 

# WHAT'S INCLUDED



**4X** Mounting Clips



Heat Shrinkable Wiring Connector



1 Y Adhesive Booster





# INSTALLATION



### STEP1

Test the Redline LED Bar for functionality before mounting on vehicle.



### STEP2

Remove the tailgate from vehicle to prep the area.



### STEP3

Thoroughly clean the area where the Redline LED Bar will be mounted.



### STEP4

Wipe the area to remove any dirt, or debris on the surface. Next, apply the Adhesive Promoter to the cleaned area.

OPTION 3

### STEP5

On the Redline LED Bar, slowly peel the back off of the adhesive and apply firmly to the clean area of the truck's tailgate.



# INSTALLATION



### STEP4

For optimal installation of the Redline LED Bar, carefully plan and mark the desired bracket mounting locations, taking placement into consideration to ensure a straight application.

### STEP5

Securely mount the Redline LED Bar to your vehicle using the provided screws and clips to ensure a solid installation.



### STEP6

Plug the 4-pin fl