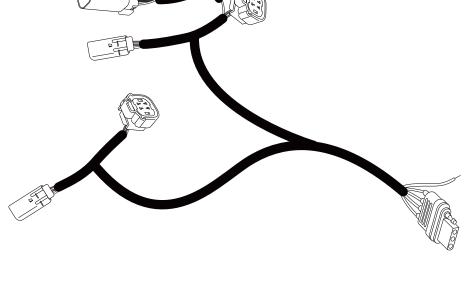

#### **HOW TO CONNECT TO YOUR VEHICLE?**

The diagrams are the recommend installation method for the Redline Triple Tailgate Light Bar. Please confirm the year model and make of your vehicle before installing.

# **OPT7 Easy Connect USCAR 7 Pin to 4 Pin Harness with Reverse Wire**