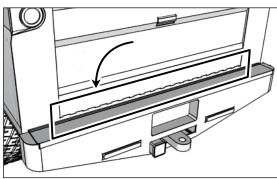

# REDLIKE TRIPLE ROW TAILGATE LIGHT BAR

**INSTALLATION GUIDE** 

# WHAT'S INCLUDED



**4X** Mounting Clips



Heat Shrinkable Wiring Connector



1 Y Adhesive Booster





# INSTALLATION



### STEP1

Test the Redline LED Bar for functionality before mounting on vehicle.



### STEP2

Remove the tailgate from vehicle to prep the area.



### STEP3

Thoroughly clean the area where the Redline LED Bar will be mounted.



### STEP4

Wipe the area to remove any dirt, or debris on the surface. Next, apply the Adhesive Promoter to the cleaned area.

OPTION 3

### STEP5

On the Redline LED Bar, slowly peel the back off of the adhesive and apply firmly to the clean area of the truck's tailgate.



# INSTALLATION



### STEP4

For optimal installation of the Redline LED Bar, carefully plan and mark the desired bracket mounting locations, taking placement into consideration to ensure a straight application.

### STEP5

Securely mount the Redline LED Bar to your vehicle using the provided screws and clips to ensure a solid installation.



### STEP6

Plug the 4-pin flat connector into the proper receptacle on the vehicle.



### ST