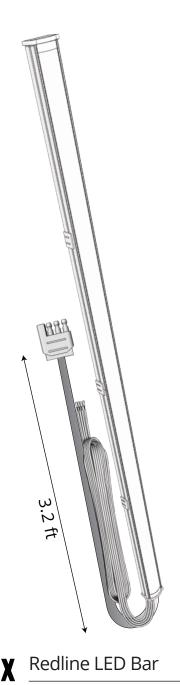

# REDLIKE TRIPLE ROW TAILGATE LIGHT BAR

**INSTALLATION GUIDE** 

### STEP1

Test the Redline LED Bar for functionality before mounting on vehicle.

### STEP5

On the Redline LED Bar, slowly peel the back off of the adhesive and apply firmly to the clean area of the truck's tailgate.