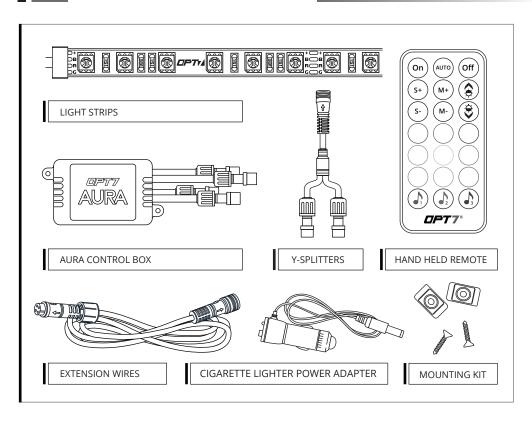

# INTERIOR

**6PC INSTALLATION GUIDE** 



# **MAIN COMPONENTS**



# INSTALLATION



As shown below, connect all light strips to the control box with the included extension cables.

#### STEP 1

Decide where to locate the light strips and ensure wiring has enough length for control box to be installed in desired location.







- Connecting to more than 10 AMP will override the kit and cause early failure, ensure it is 10AMPs or less!!
- Please ensure that the LED bars or strips/control box/wiring all are mounted in areas where will not exceed 85°C or 185°F.

Once connected, plug the control box Cigarette Power Adapter into an available 12 volt charging port.







## INSTALLATION



#### STEP 2

Secure Control box in desired location with Velcro or zip ties.

\* CONTROL BOX NOT WATERPROOF Ensure the control box is safely and securely hidden from expo