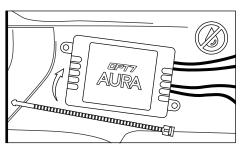

#### STEP 2

Secure Control box in desired location with Velcro or zip ties.

\* CONTROL BOX NOT WATERPROOF Ensure the control box is safely and securely hidden from exposing elements of moisture.