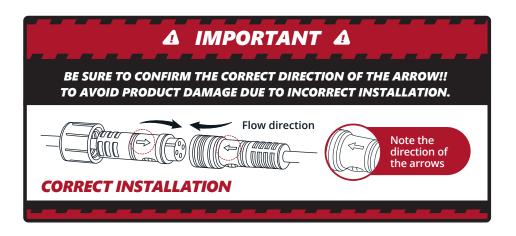

# INSTALLATION

As shown below, connect all light strips to the control box with the included extension cables.