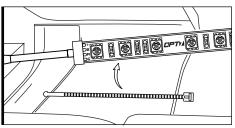

# INSTALLATION

As shown below, connect all light strips to the control box with the included extension cables.

#### STEP 1

Decide where to locate the light strips and ensure wiring has enough length for control box to be installed in desired location.

- Connecting to more than 10 AMP will override the kit and cause early failure, ensure it is 10AMPs or less!!
- Please ensure that the LED bars or strips/control box/wiring all are mounted in areas where will not exceed 85°C or 185°F.