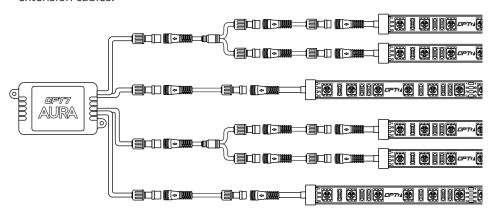

# INSTALLATION

As shown below, connect all light strips to the control box with the included extension cables.