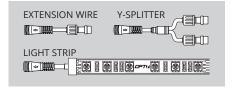

# INSTALLATION

As shown below, connect all light strips to the control box with the included extension cables.