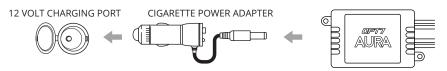

# **MAIN COMPONENTS**

Once connected, plug the control box Cigarette Power Adapter into an available 12 volt charging port.