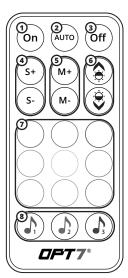

### I STEP 4

Using the included 21Key E-Z Remote, select your desired color or pattern.

( Note: When you use this product, keep it within 10m/33ft as much as possible )

| Power                     | 1   | ON       |
|---------------------------|-----|----------|
| Automatic Color Change    | 2   |          |
| Power                     | 3   | OFF      |
| Speed 🕀 😑                 | 4   | 9 Levels |
| Mode ⊕ ⊝                  | (5) | 3 Modes  |
| Dimmer $\oplus$ $\ominus$ | 6   | 9 Levels |
| <b>Color Selection</b>    | 7   | 9 Colors |
| SoundSYNC                 | 8   | 3 Modes  |