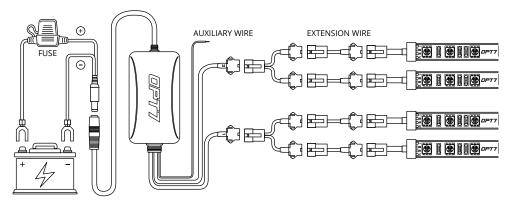

## STEP 2

Decide where to locate the control box and ensure wiring has enough length for light strips to be installed in desired location.

#### WARNING

- Connecting to more than 10 AMP will override the kit and cause early failure, ensure it is 10AMPs or less!!
- 2. Please ensure that the LED bars or strips/control box/wiring all are mounted in areas where will not exceed 85°C or 185°F.