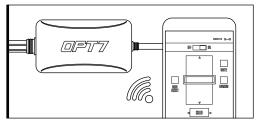

## STEP 3

Scan the QR code on the back of the control box to download the app.

#### STEP 6

Open the "OPT7 Connect" App, pair your smart phone to the control box, and pick your desired color!

A

WARNING: Please ensure that the led bars or strips/control box/wiring all are mounted in areas where will not exceed 85C or 185F.

#### **QR CODE TO DOWNLOAD**

Download the free "OPT7 CONNECT" App

• App iOS (12+) available on App Store

CONNECT

• Android (6 +) available on Google Play