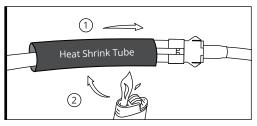

#### \* IMPORTANT:

The LED connectors are not waterproof. You will need to use HEAT SHRINK TUBE (not included) or ELECTRICAL TAPE around the LED connectors to ensure the longevity of the lighting kit.