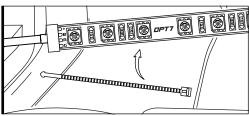

## STEP 5

Secure the light strips using the zip ties to tie all the wiring away from the moving components.