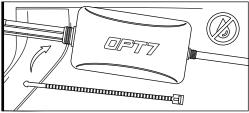

## STEP 2

Decide where to locate the control box and ensure wiring has enough length for light strips to be installed in desired location.

#### **IMPORTANT:**

The control box must be installed inside the vehicle as it is not waterproof. Avoid installation areas of the engine bay + heated surfaces.

## STEP 4

Secure Control box in desired location with Velcro or zipties.

\* The control box is NOT waterproof. Tuck it away from the elements.