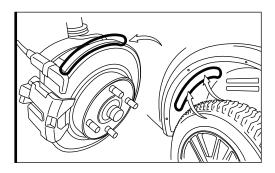

#### \* NOTE

Clean the area where the light strip will be mounted.

The brake rotor dust cover is a commonly used installation area.

## STEP 5

Secure the light strips using the zip ties to tie all the wiring away from the moving components.