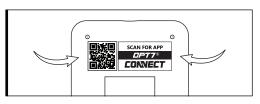

## STEP 3

Scan the QR code on the back of the control box to download the app.

#### **QR CODE TO DOWNLOAD**

Download the free "OPT7 CONNECT" App

• App iOS (12+) available on App Store

CONNECT

• Android (6 +) available on Google Play