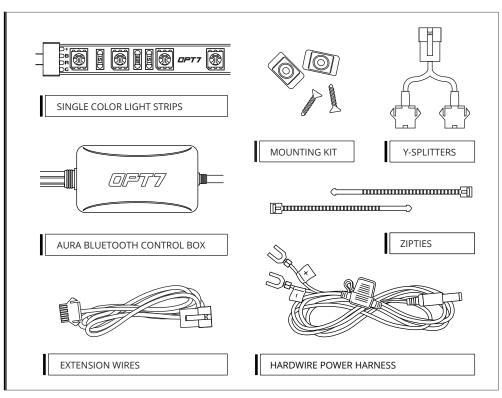

# AURA™ PRO WHEEL WELL

**INSTALLATION GUIDE** 



# **COMPONENTS**



# INSTALLATION

## STEP 1

Inspect kit to ensure all contents was included.



## STEP 2

Decide where to locate the control box and ensure wiring has enough length for light strips to be installed in desired location.

#### **IMPORTANT:**

The control box must be installed inside the vehicle as it is not waterproof. Avoid installation areas of the engine bay + heated surfaces.

## **EXAMPLES**





#### WARNING

- Connecting to more than 10 AMP will override the kit and cause early failure, ensure it is 10AMPs or less!!
- 2. Please ensure that the LED bars or strips/control box/wiring all are mounted in areas where will not exceed 85°C or 185°F.

#### \* NOTE

Clean the area where the light strip will be mounted.

The brake rotor dust cover is a commonly used installation area.



# **I