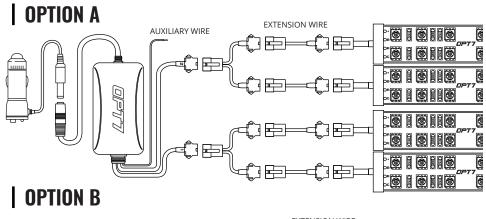

# AURA PROGOLF CART UNDERBODY

**INSTALLATION GUIDE** 



### **COMPONENTS**



# INSTALLATION

#### STEP 1

Inspect kit to ensure all contents was included.



#### STEP 2

Decide where to locate the light strips and ensure wiring has enough length for control box to be installed in desired location





## **INSTALLATION**



# 







#### STEP 3

Scan the QR code on the back of the control box to download the app.

#### STEP 4

Secure Control box in desired location with Velcro or zipties.

\* The control box is NOT waterproof. Tuck it away from the elements.

#### STEP 5

Secure the light strips using the zip ties to tie all the wiring away from the moving components.

#### \* IMPORTANT:

The LED connectors are not waterproof. You will need to use HEAT SHRINK TUBE or ELECTRICAL TAPE around the LED connectors to ensure the longevity of the lighting kit.

#### STEP 6

Open the "OPT7 Connect" App, pair your smart phone to the control box, and pick your desired color!



#### OPT7 CONNECT APP

- Colors
- Modes
- Door Assist
- Support
- Ability to control up to 4 devices at once

#### *