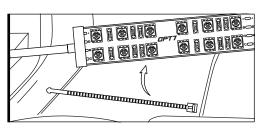

#### STEP 4

Secure Control box in desired location with Velcro or zipties.

\* The control box is NOT waterproof. Tuck it away from the elements.

#### STEP 5

Secure the light strips using the zip ties to tie all the wiring away from the moving components.