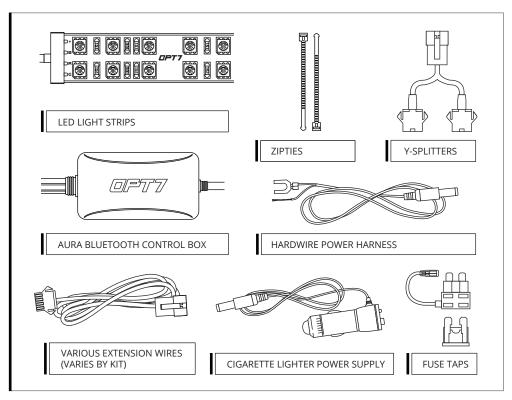

# AURA PROGOLF CART UNDERBODY

**INSTALLATION GUIDE** 



### **COMPONENTS**



# INSTALLATION

#### STEP 1

Inspect kit to ensure all contents was included.



#### STEP 2

Decide where to locate the light strips and ensure wiring has enough length for control box to be installed in desired location





## **INSTALLATION**



# 







#### STEP 3

Scan the QR code on the back of the control box to download the app.

#### STEP 4

Secure Control box in desired location with Velcro or zipties.

\* The control box is NOT waterproof. Tuck it away from the elements.

#### STEP 5

Secure the light strips using the zip ties to tie all the wiring away from the moving components.

#### \* IMPORTANT:

The LED connectors are not waterproof. You will need to use HEAT SHRINK TUBE or ELECTRICAL TAPE around the LED connectors to ensure the longevity of the lighting kit.

#### ST