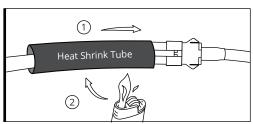

#### \* IMPORTANT:

The LED connectors are not waterproof. You will need to use HEAT SHRINK TUBE or ELECTRICAL TAPE around the LED connectors to ensure the longevity of the lighting kit.