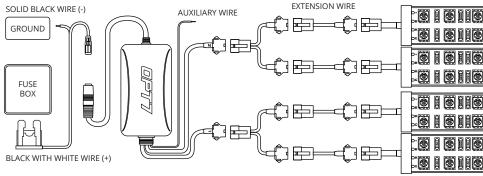

# AURA PROGOLF CART UNDERBODY

**INSTALLATION GUIDE** 



### **COMPONENTS**



# INSTALLATION

#### STEP 1

Inspect kit to ensure all contents was included.



#### STEP 2

Decide where to locate the light strips and ensure wiring has enough length for control box to be installed in desired location





## **INSTALLATION**



# 







#### STEP 3

Scan the QR code on the back of the control box to download the app.

#### STEP 4

Secure Control box in desired location with Velcro or zipties.

\* The control box is NOT waterproof. Tuck it away from the elements.

#### STEP 5

Secure the light strips using the zip ties to tie all the wiring away from the moving components.

#### \* IMPORTANT:

The LED connectors are not waterproof. You will need to use HEAT SHRINK TUBE or ELECTRICAL TAPE around the LED connectors to ensure the longevity of the lighting kit.

#### STEP 6

Open the "OPT7 Connect" App, pair your smart phone to the control box, and pick your desired color!



#### OPT7 CONNECT APP

- Colors
- Modes
- Door Assist
- Support
- Ability to control up to 4 devices at once

#### **Q