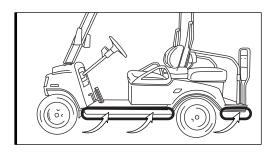

#### STEP 2

Decide where to locate the light strips and ensure wiring has enough length for control box to be installed in desired location