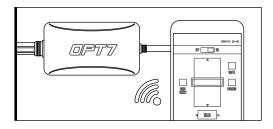

#### STEP 6

Open the "OPT7 Connect" App, pair your smart phone to the control box, and pick your desired color!

#### OPT7 CONNECT APP

- Colors
- Modes
- Door Assist
- Support
- Ability to control up to 4 devices at once