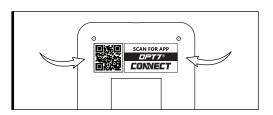

#### STEP 3

Scan the QR code on the back of the control box to download the app.

#### **QR CODE TO DOWNLOAD**

Download the free "OPT7 CONNECT" App

- App iOS (12+) available on App Store
- Android (6 +) available on Google Play