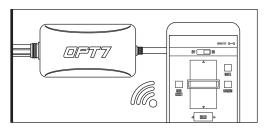

#### STEP 6

Open the "OPT7 Connect" App, pair your smart phone to the control box, and pick your desired color!

#### OPT7 CONNECT APP

- Colors
- Modes
- Door Assist
- Support
- Ability to control up to 4 devices at once