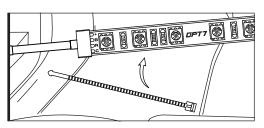

#### STEP 4

Secure Control box in desired location with Velcro or zipties.

\* The control box is NOT waterproof. Tuck it away from the elements.

#### STEP 5

Secure the light pods using the zip ties to tie all the wiring away from the moving components.