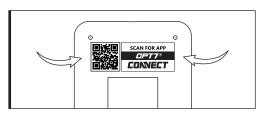

#### STEP 3

Scan the QR code on the back of the control box to download the app.

#### **OR CODE TO DOWNLOAD**

OFT7®

CONNECT

Download the free "OPT7 CONNECT" App

- App iOS (12+) available on App Store
- Android (6 +) available on Google Play