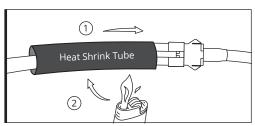

#### \* IMPORTANT:

The LED connectors are not waterproof. You will need to use HEAT SHRINK TUBE (not included) or ELECTRICAL TAPE around the LED connectors to ensure the longevity of the lighting kit.