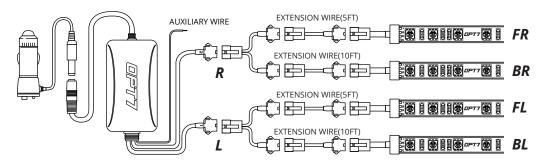

#### STEP 2

Decide where to locate the light strips and ensure wiring has enough length for control box to be installed in desired location.

#### STEP 5

Secure the light pods using the zip ties to tie all the wiring away from the moving components.

#### \* IMPORTANT:

The LED connectors are not waterproof. You will need to use HEAT SHRINK TUBE (not included) or ELECTRICAL TAPE around the LED connectors to ensure the longevity of the lighting kit.