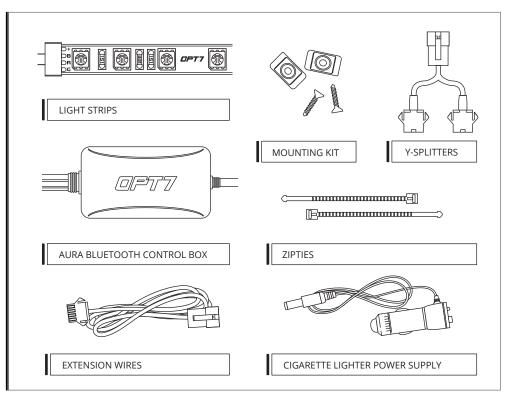

## **COMPONENTS**

#### STEP 1

Inspect kit to ensure all contents was included.