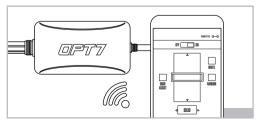

## - STEP 6

Open the "OPT7 Connect" App, pair your smart phone to the control box, and pick your desired color!

### I OPT7 CONNECT APP

- Colors
- Modes
- Door Assist
- Support
- Ability to control up to 4 devices at once