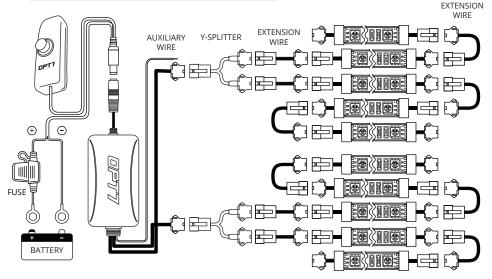

#### STEP 2

Decide where to locate the light strips and ensure wiring has enough length for control box to be installed in desired location.

WARNING

- Connecting to more than 10 AMP will override the kit and cause early failure, ensure it is 10AMPs or less!!
- Please ensure that the LED bars or strips/control box/wiring all are mounted in areas where will not exceed 85°C or 185°F.

#### **IMPORTANT NOTE!!** Before You Start

We provide multiple sets of extension wires for you to configure. You can quickly extend them wherever you want to install.

#### **AUX WIRING FOR A BRAKE LIGHT**

You may choose the desired color choice directly on the OPT7 Connect app This feature will activate when the aux wiring is connected to the trigger wire for **positive (+) wire of your brake light wire**.

You should **ONLY** set the color of your aux wire to "red" in color choices within the app. If you plan on connecting the aux wire to your brake signal wire.