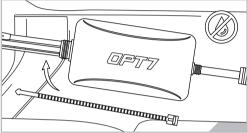

#### — STEP 4

Secure Control box in desired location with Velcro or zipties.

\* The control box is NOT waterproof. Tuck it away from the elements.