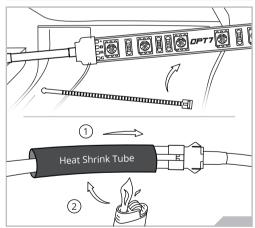

### STEP 5

Secure the light strips using the zip ties to tie all the wiring away from the moving components.

#### \* IMPORTANT:

The LED connectors are not waterproof. You will need to use HEAT SHRINK TUBE or ELECTRICAL TAPE around the LED connectors to ensure the longevity of the lighting kit.