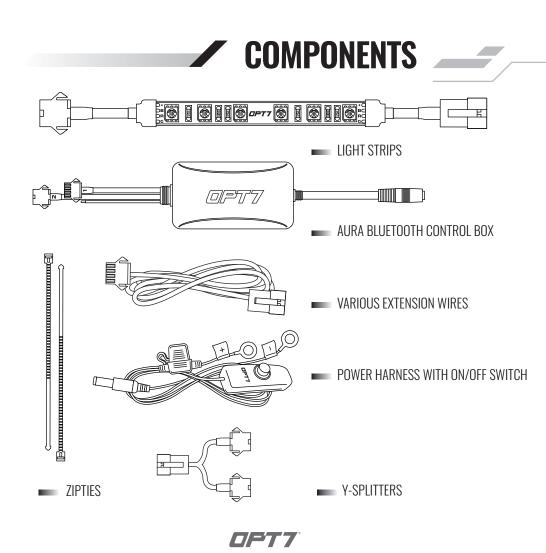

#### **IMPORTANT NOTE!!** Before You Start

We provide multiple sets of extension wires for you to configure. You can quickly extend them wherever you want to install.

#### **AUX WIRING FOR A BRAKE LIGHT**

You may choose the desired color choice directly on the OPT7 Connect app This feature will activate when the aux wiring is connected to the trigger wire for **positive (+) wire of your brake light wire**.

You should **ONLY** set the color of your aux wire to "red" in color choices within the app. If you plan on connecting the aux wire to your brake signal wire.