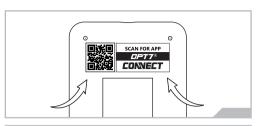

#### STEP 3

Scan the QR code on the back of the control box to download the app.

#### OR CODE TO DOWNLOAD

Download the free "OPT7 CONNECT" App

- App iOS (12+) available on App Store
- Android (6 +) available on Google Play