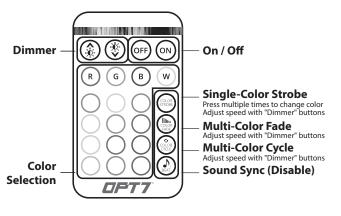

# Using the included E-Z Remote or Keychain Remote to select your desired color or pattern.

#### A ON/OFF

- **B Color Selector** Supports 16 sets of solid color changes
- C Dimmer Up/Down Supports 4 levels of brightness adjustment
- **D** Disable ⊗