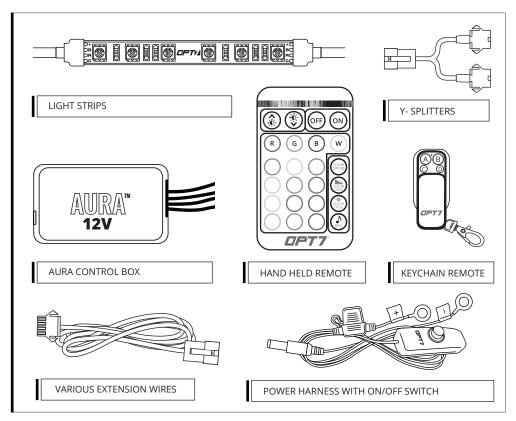

# **GOLF CART UNDERBODY**

**INSTALLATION GUIDE** 



# **MAIN COMPONENTS**





## **INSTALLATION**



## STEP 1

Decide where to locate the light strips and ensure wiring has enough length for control box to be installed in desired location.



### **CAUTION! BEFORE YOU START**

Connecting more than 6 AMP /12 V will override the kit and cause early failure, it must be power to a 6 AMP /12 V or less. You will need a voltage reducer if your battery is more than 12V.

We provide multiple sets of extension wires for you to configure. You may connect or customize to extend them wherever you want to install.

## **INSTALLATION**





## STEP 2

Secure Control box in desired location with Velcro or zipties.

\* CONTROL BOX NOT WATERPROOF Ensure the control box is safely and securely hidden from exposing elements of moisture.

## STEP 3

Secure the light strips using the