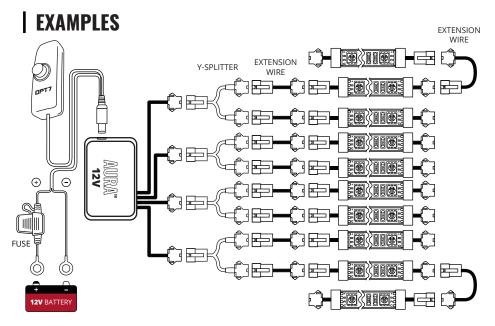

We provide multiple sets of extension wires for you to configure. You may connect or customize to extend them wherever you want to install.