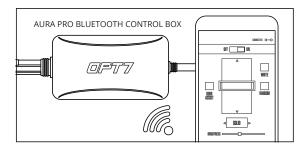

# **OPTIONAL UPGRADE**

Upgrade your Aura Original Control Box to the Aura Pro Bluetooth Control Box. All new AURA Pro Bluetooth is App enabled by a smartphone controller (iOS & Android Compatible).