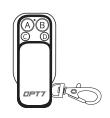

# Using the included E-Z Remote or Keychain Remote to select your desired color or pattern.

#### A ON/OFF

- **B Color Selector** Supports 16 sets of solid color changes
- C Dimmer Up/Down Supports 4 levels of brightness adjustment
- **D** Disable ⊗