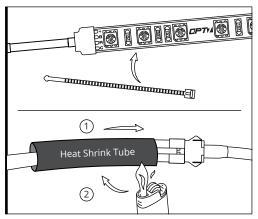

#### \* IMPORTANT:

The LED connectors are not waterproof. You will need to use HEAT SHRINK TUBE or ELECTRICAL TAPE around the LED connectors to ensure the longevity of the lighting kit.