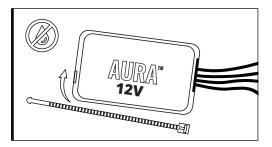

## STEP 2

Secure Control box in desired location with Velcro or zipties.

\* CONTROL BOX NOT WATERPROOF Ensure the control box is safely and securely hidden from exposing elements of moisture.