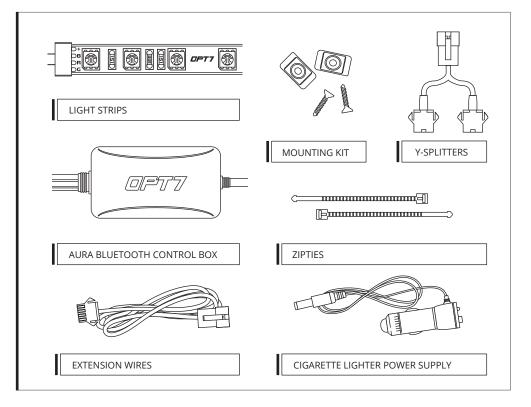

# **COMPONENTS**

OPT7

# STEP 1

Inspect kit to ensure all contents was included.