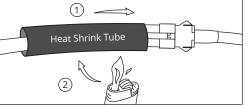

#### \* IMPORTANT:

The LED connectors are not waterproof. You will need to use HEAT SHRINK TUBE (not included) or ELECTRICAL TAPE around the LED connectors to ensure the longevity of the lighting kit.