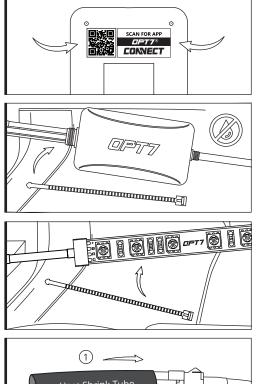

# STEP 3

Scan the QR code on the back of the control box to download the app.

# STEP 5

Secure the light pods using the zip ties to tie all the wiring away from the moving components.

#### \* IMPORTANT:

The LED connectors are not waterproof. You will need to use HEAT SHRINK TUBE (not included) or ELECTRICAL TAPE around the LED connectors to ensure the longevity of the lighting kit.