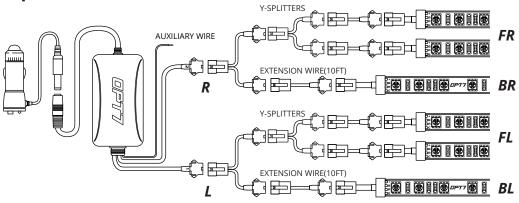

## STEP 2

Decide where to locate the light strips and ensure wiring has enough length for control box to be installed in desired location.

### **EXAMPLES**

ΠΡΊ

1. Connecting to more than 10 AMP will override the kit and cause early failure, ensure it is 10AMPs or less!!

2. Please ensure that the LED bars or strips/control box/wiring all are mounted in areas where will not exceed  $85^{\circ}$ C or  $185^{\circ}$ F.