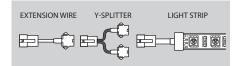

### **EXAMPLES**

ΠΡΊ

1. Connecting to more than 10 AMP will override the kit and cause early failure, ensure it is 10AMPs or less!!

2. Please ensure that the LED bars or strips/control box/wiring all are mounted in areas where will not exceed  $85^{\circ}$ C or  $185^{\circ}$ F.