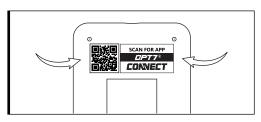

# STEP 4

Scan the QR code on the back of the control box to download the app.

### **QR CODE TO DOWNLOAD**

CONNECT

Download the free "OPT7 CONNECT" App

- App iOS (12+) available on App Store
- Android (6 +) available on Google Play