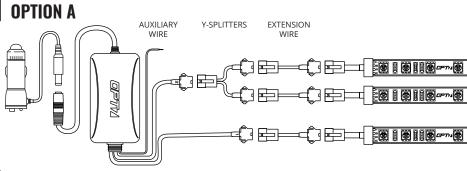

# OPTION B

# **INSTALLATION**

# STEP 5

Connect all light strips to the control box. Secure Control box in desired location with Velcro.

# STEP 6

Secure the light strips using double sided tape and secure all the wiring away from the moving components.