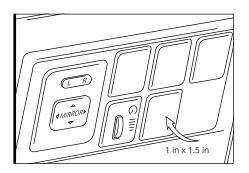

# STEP 1

To install the switch, your vehicle will need an open 1 in x 1.5 in slot on the dashboard.