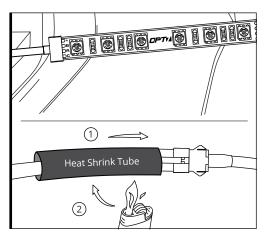

### \* IMPORTANT:

The LED connectors are not waterproof. You will need to use HEAT SHRINK TUBE (not included) or ELECTRICAL TAPE around the LED connectors to ensure the longevity of the lighting kit.