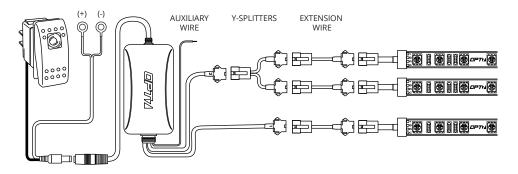

# **OE-STYLE SWITCH SETUP**

# STEP 1

To install the switch, your vehicle will need an open 1 in x 1.5 in slot on the dashboard.

# STEP 2

Run the rocker switch chosen slot, then connect the control box.

# STEP 3

Use the switch to turn "ON" the kit using the OE-style switch.

# STEP 4

Connect to the control box through the OPT7 CONNECT App.