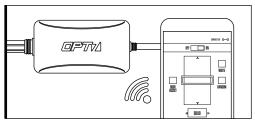

# STEP 7

Open the "OPT7 Connect" App, pair your smart phone to the control box, and pick your desired color!

Optional Features: See second page for additional steps.

# OPT7 CONNECT APP

- Colors
- Modes
- Door Assist
- Support
- Ability to control up to
  4 devices at once