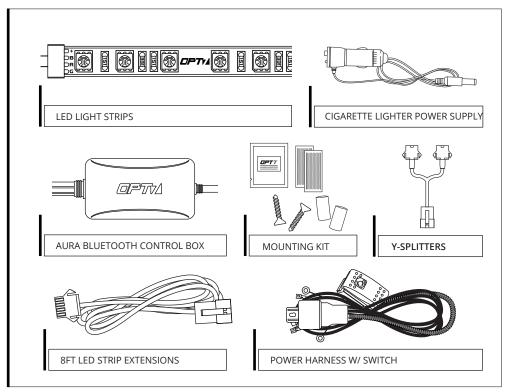

# AURA<sup>™</sup> PRO TRUCK BED STRIP

**INSTALLATION GUIDE** 



# **COMPONENTS**





# **OE-STYLE SWITCH SETUP**







# STEP 1

To install the switch, your vehicle will need an open 1 in x 1.5 in slot on the dashboard.

# STEP 2

Run the rocker switch chosen slot, then connect the control box.

# STEP 3

Use the switch to turn "ON" the kit using the OE-style switch.

# STEP 4

Connect to the control box through the OPT7 CONNECT App.

## **AUX WIRING FOR A DOOR/DOME LIGHT**

You may choose the desire color choice directly on the Aura App.

This feature will activate when the aux wiring is connected to the trigger wire for door light or positive wire of dome light.

\*\*Note: Trigger wire for door light is recommended if your dome light lights up progressively when opening door.



# STEP 1

Inspect kit to ensure all contents was included.

# STEP 2

Prepare the mounti