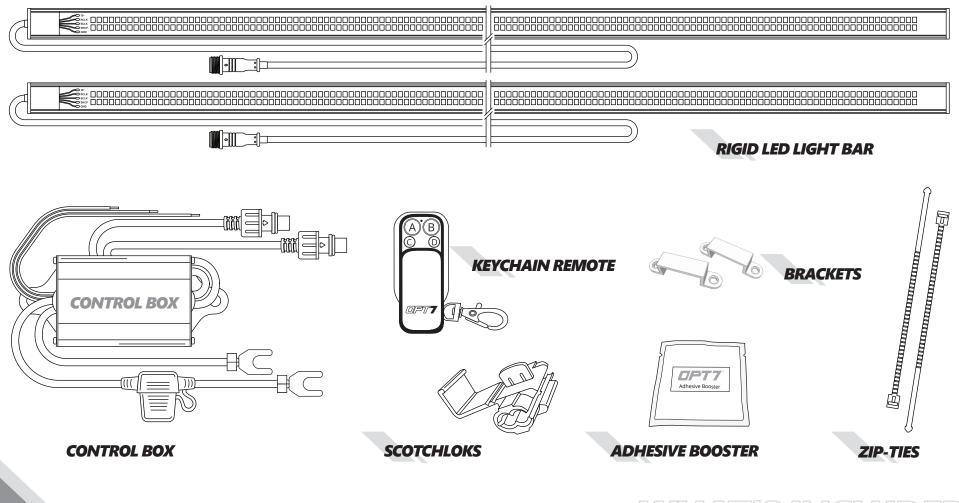

## **IPT7® SIDEKICK RUNNING BOARD** WITH WARNING LIGHT

INSTALLATION MANUAL

WHAT'S INCLUDED

# **INSTALLATION**

| STEP 1 | Open the package, and verify all the includes parts are received prior installation. |
|--------|--------------------------------------------------------------------------------------|
|        |                                                                                      |