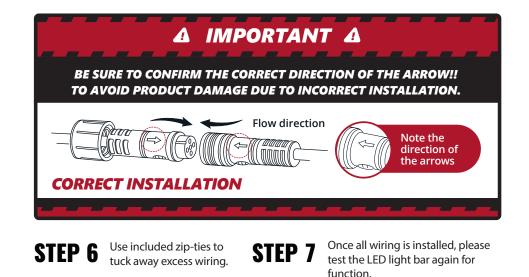

- STEP 3
- Wipe the mounting area with the included adhesive booster.

STEP 4 Measure firmly pro

Measure the area you wish to mount the LED Bar, once selected, firmly press the LED light bar to the mounting area and hold for 3-5 seconds.