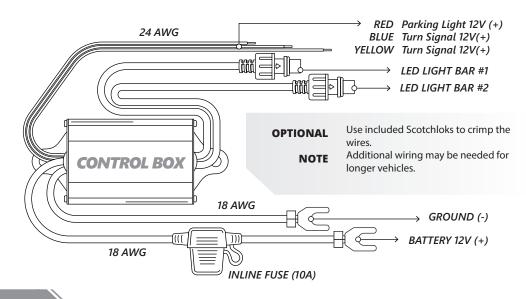

**OPTIONAL** Use the provided brackets to strengthen the hold with screws.

**STEP 5** Next, find your vehicle's corresponding wiring as shown below to power the unit.