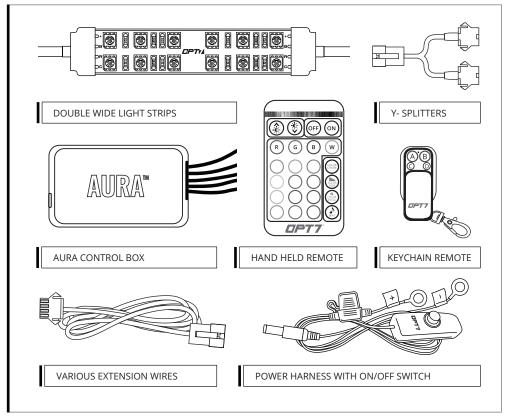

# AURA™ DOUBLE ROW SNOWBILE INSTALLATION GUIDE

### **MAIN COMPONENTS**



OPT7

## INSTALLATION



### STEP 1

Decide where to locate the light strips and ensure wiring has enough length for control box to be installed in desired location.



We provide multiple sets of extension wires for you to configure. You can quickly extend them wherever you want to install.

#### # AUX WIRING FOR A BRAKE LIGHT

This feature will activate when the aux wiring is connected to the trigger wire for *positive(+) wire of brake light*.

NOTE

The default color is "RED" so that when you apply the brake, it will also sync with the brake light.

## INSTALLATION





### STEP 2

Secure Control box in desired location with Velcro or zipties.

\* CONTROL BOX NOT WATERPROOF Ensure the control box is safely and securely hidden from exposing elements of moisture.

#### STEP 3

Secure th