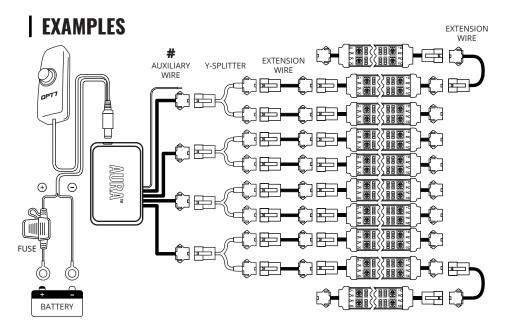

### STEP 1

Decide where to locate the light strips and ensure wiring has enough length for control box to be installed in desired location.

We provide multiple sets of extension wires for you to configure. You can quickly extend them wherever you want to install.

#### # AUX WIRING FOR A BRAKE LIGHT

This feature will activate when the aux wiring is connected to the trigger wire for *positive(+) wire of brake light*.

NOTE

The default color is "RED" so that when you apply the brake, it will also sync with the brake light.