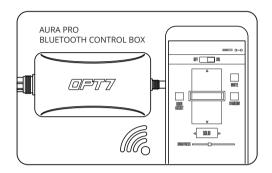

#### **OPTIONAL UPGRADE**

Upgrade your Aura Original Control Box to the Aura Pro Bluetooth Control Box. All new AURA Pro Bluetooth is App enabled by a smartphone controller (iOS & Android Compatible).