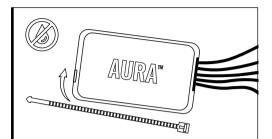

### STEP 2

Secure Control box in desired location with Velcro or zipties.

\* CONTROL BOX NOT WATERPROOF Ensure the control box is safely and securely hidden from exposing elements of moisture.