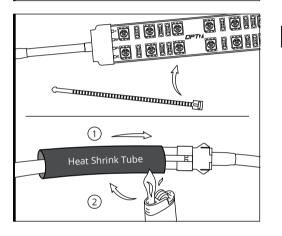

#### STEP 3

Secure the light strips using the zip ties to tie all the wiring away from the moving components.

#### \* IMPORTANT:

The LED connectors are not waterproof. You will need to use HEAT SHRINK TUBE or ELECTRICAL TAPE around the LED connectors to ensure the longevity of the lighting kit.