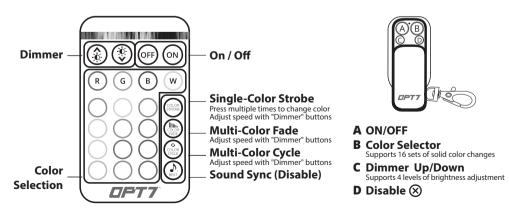

#### STEP 4

Using the included E-Z Remote or Keychain Remote to select your desired color or pattern.

OPT7