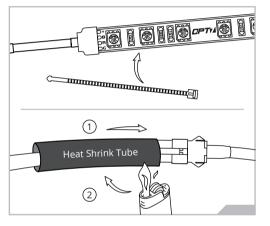

# STEP 2

Secure Control box in desired location with Velcro or zip ties.

\* CONTROL BOX NOT WATERPROOF Ensure the control box is safely and securely hidden from exposing elements of moisture.

### STEP 3

Secure the light strips using the zip ties to tie all the wiring away from the moving components.

\* IMPORTANT:

The LED connectors are not waterproof. You will need to use HEAT SHRINK TUBE or ELECTRICAL TAPE around the LED connectors to ensure the longevity of the lighting kit.