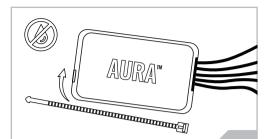

# STEP 2

Secure Control box in desired location with Velcro or zip ties.

\* CONTROL BOX NOT WATERPROOF Ensure the control box is safely and securely hidden from exposing elements of moisture.