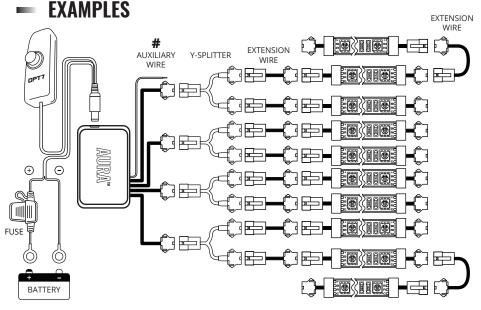

#### IMPORTANT NOTE!! Before You Start

We provide multiple sets of extension wires for you to configure. You can quickly extend them wherever you want to install.

#### **# AUX WIRING FOR A BRAKE LIGHT**

This feature will activate when the aux wiring is connected to the trigger wire for **positive(+) wire of brake light**.

NOTE

The default color is "RED" so that when you apply the brake, it will also sync with the brake light.