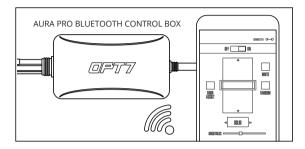

# OPTIONAL UPGRADE

Upgrade your Aura Original Control Box to the Aura Pro Bluetooth Control Box. All new AURA Pro Bluetooth is App enabled by a smartphone controller (iOS & Android Compatible).

OPT7 Lighting is not liable for damages or personal injuries while installing this product. The Installation Guide is intended as assistance to