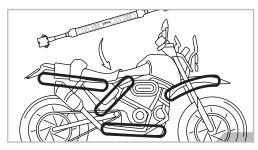

# STEP 1

Decide where to locate the light strips and ensure wiring has enough length for control box to be installed in desired location.