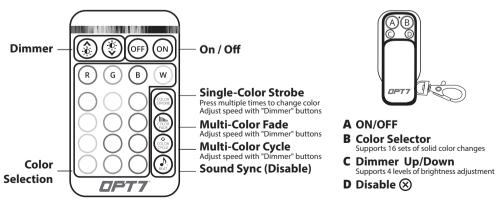

### STEP 4

Using the included E-Z Remote or Keychain Remote to select your desired color or pattern.

OPT7