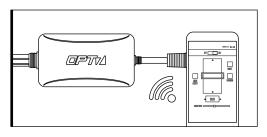

### STEP 3

Scan the QR code on the back of the control box to download the app.

### STEP 6

Open the "OPT7 Connect" App, pair your smart phone to the control box, and pick your desired color!

### **OPT7 CONNECT APP**

- Colors
- Modes
- Door Assist
- Support
- Ability to control up to
  4 devices at once