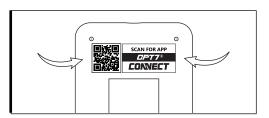

### STEP 3

Scan the QR code on the back of the control box to download the app.

### **QR CODE TO DOWNLOAD**

Download the free "OPT7 CONNECT" App

• App iOS (12+) available on App Store

CONNECT

• Android (6 +) available on Google Play