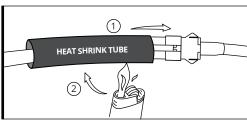

### \* IMPORTANT:

The LED connectors are not waterproof. You will need to use HEAT SHRINK TUBE (not included) or ELECTRICAL TAPE around the LED connectors to ensure the longevity of the lighting kit.