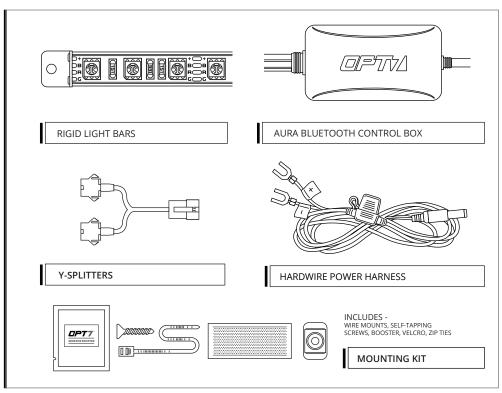

## **COMPONENTS**

### **STEP 1** Inspect kit to ensure all contents was included.