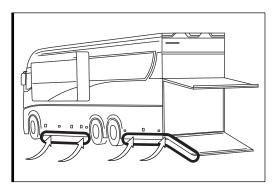

### STEP 2

Decide where to locate the control box and ensure wiring has enough length for light bars to be installed in desired location.

### STEP 5

Secure the light bars using the zip ties to tie all the wiring away from the moving components.