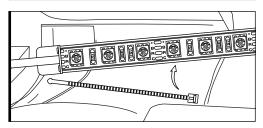

### STEP 5

Secure the light bars using the zip ties to tie all the wiring away from the moving components.

### \* IMPORTANT:

The LED connectors are not waterproof. You will need to use HEAT SHRINK TUBE (not included) or ELECTRICAL TAPE around the LED connectors to ensure the longevity of the lighting kit.