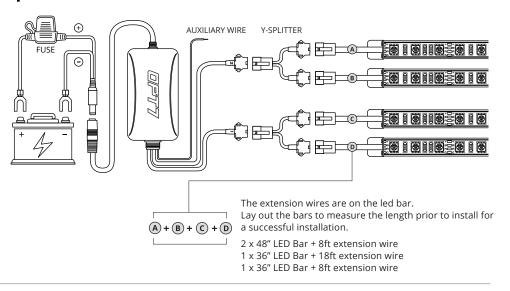

### STEP 2

Decide where to locate the control box and ensure wiring has enough length for light bars to be installed in desired location.

### **EXAMPLES**

- Connecting to more than 10 AMP will override the kit and cause early failure, ensure it is 10AMPs or less!!
- Please ensure that the LED bars or strips/control box/wiring all are mounted in areas where will not exceed 85°C or 185°F.

### \* IMPORTANT:

The LED connectors are not waterproof. You will need to use HEAT SHRINK TUBE (not included) or ELECTRICAL TAPE around the LED connectors to ensure the longevity of the lighting kit.