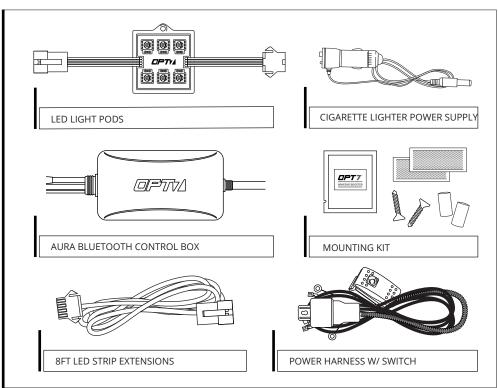

# AURA<sup>™</sup> PRO TRUCK BED POD

**INSTALLATION GUIDE** 



# **COMPONENTS**





# **OE-STYLE SWITCH SETUP**







### STEP 1

To install the switch, your vehicle will need an open 1 in x 1.5 in slot on the dashboard.

### STEP 2

Run the rocker switch chosen slot, then connect the control box.

### STEP 3

Use the switch to turn "ON" the kit using the OE-style switch.

### STEP 4

Connect to the control box through the OPT7 AURA App.

### **AUX WIRING FOR A DOOR/DOME LIGHT**

You may choose the desire color choice directly on the Aura App.

This feature will activate when the aux wiring is connected to the trigger wire for door light or positive wire of dome light.

\*\*Note: Trigger wire for door light is recommended if your dome light lights up progressively when opening door.



## STEP 1

Inspect kit to ensure all contents was included.

### STEP 2

Prepare t