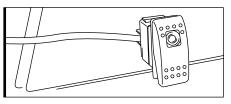

# AURA<sup>™</sup> PRO TRUCK BED POD

**INSTALLATION GUIDE** 



# **COMPONENTS**





# **OE-STYLE SWITCH SETUP**







### STEP 1

To install the switch, your vehicle will need an open 1 in x 1.5 in slot on the dashboard.

### STEP 2

Run the rocker switch chosen slot, then connect the control box.

### STEP 3

Use the switch to turn "ON" the kit using the OE-style switch.

### STEP 4

Connect to the control box through the OPT7 AURA App.

### **AUX WIRING FOR A DOOR/DOME LIGHT**

You may choose the desire color choice directly on the Aura App.

This feature will activate when the aux wiring is connected to the trigger wire for door light or positive wire of dome light.

\*\*Note: Trigger wire for door light is recommended if your dome light lights up progressively when opening door.



## STEP 1

Inspect kit to ensure all contents was included.

### STEP 2

Prepare the mounting area by removing all di