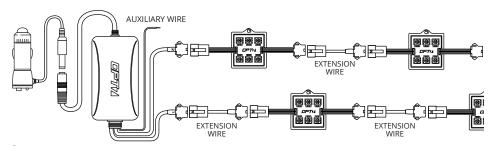

# **COMPONENTS**

### STEP 5

Connect all light pods to the control box. Secure Control box in desired location with Velcro.