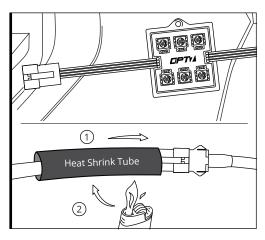

### \* IMPORTANT:

The LED connectors are not waterproof. You will need to use HEAT SHRINK TUBE (not included) or ELECTRICAL TAPE around the LED connectors to ensure the longevity of the lighting kit.