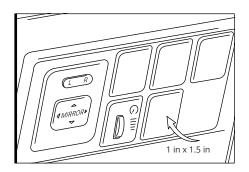

### STEP 1

To install the switch, your vehicle will need an open 1 in x 1.5 in slot on the dashboard.