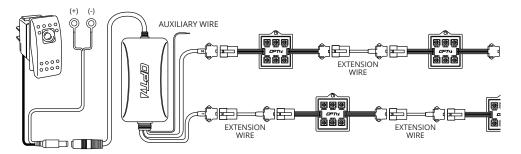

# **COMPONENTS**

### STEP 5

Connect all light pods to the control box. Secure Control box in desired location with Velcro.