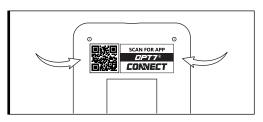

### STEP 4

Scan the QR code on the back of the control box to download the app.

### **QR CODE TO DOWNLOAD**

CONNECT

Download the free "OPT7 CONNECT" App

- App iOS (12+) available on App Store
- Android (6 +) available on Google Play