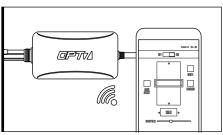

### STEP 4

Connect to the control box through the OPT7 AURA App.

### STEP 7

Open the "OPT7 Connect" App, pair your smart phone to the control box, and pick your desired color!

Optional Features: See second page for additional steps.