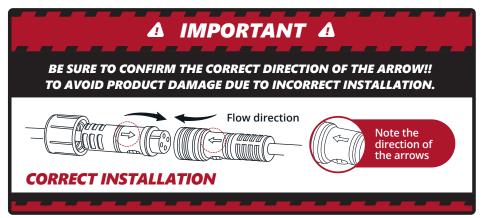

rness to the vehicle battery's positive terminal.
- Connect the Black wire (-) of power harness to the vehicle battery's negative terminal or an unpainted area on your vehicle's frame.



- 1. Connecting to more than 10 AMP will override the kit and cause early failure, ensure it is 10 AMP or less!!
- 2. Please ensure that the LED bars or strips/control box/wiring all are mounted in areas where will not exceed 85°C or 185°F.

## INSTALLATION



## STEP 2

Secure Control box in desired location with Velcro or zip ties.

\* CONTROL BOX NOT WATERPROOF Ensure the control box is safely and securely hidden from exposing elements of moisture.

## STEP 3

Mount brackets to secure the light bars first. Secure the light bars using the zip ties to tie all the wiring away from the moving components.



## STEP 4

Using the included E-Z Remote, select your desired color or pattern.



#### AUX WIRING FOR A DOOR/DOME LIGHT



Please scan to see a detail instruction on Door Assist Sync or go to <u>https://wintis.ladesk.com/549690-AURA-Door-AssistAUX-Installation-Gui</u> de

## DISCLAIMER

OPT7 Lighting is not liable for damages or personal injuries while installing this product. The Installation Guide is intended as assistance to reduce setup time. OPT7 Lighting assumes no responsibility for improper installation. If you are unfamiliar with your vehicle or inexperienced with aftermarket upgrades, please seek professional assistance.

OPT7 recommends installation for safety and guidance.

Modified installations or installation recommendations not specified by OPT7 Lighting will void produc