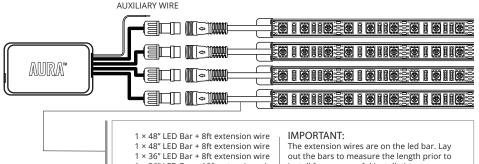

#### IMPORTANT:

as it is not waterproof. Avoid installation areas of the engine bay + heated surfaces.

As shown below, connect all the LED bars to the control box with the included extension cables.

1 × 36" LED Bar + 18ft extension wire

**-**/='7

install for a successful installation.