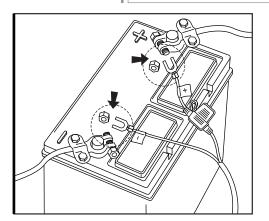

#### HOW TO CONNECT **POWER HARNESS TO YOUR VEHICLE**

- Connect the Red wire (+) of power harness to the vehicle battery's positive terminal.
- Connect the Black wire (-) of power harness to the vehicle battery's negative terminal or an unpainted area on your vehicle's frame.

## STEP 2

Secure Control box in desired location with Velcro or zip ties.

\* CONTROL BOX NOT WATERPROOF Ensure the control box is safely and securely hidden from exposing elements of moisture.