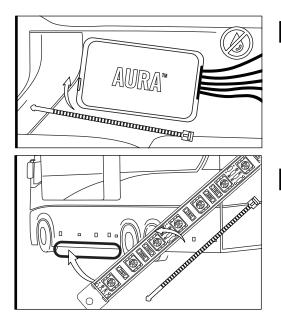

## STEP 2

Secure Control box in desired location with Velcro or zip ties.

\* CONTROL BOX NOT WATERPROOF Ensure the control box is safely and securely hidden from exposing elements of moisture.

## STEP 3

Mount brackets to secure the light bars first. Secure the light bars using the zip ties to tie all the wiring away from the moving components.