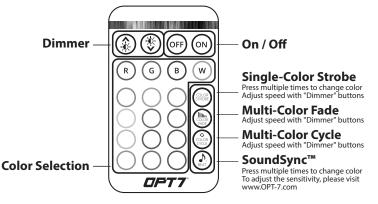

ower harness to the vehicle battery's negative terminal or an unpainted area on your vehicle's frame.



- 1. Connecting to more than 10 AMP will override the kit and cause early failure, ensure it is 10 AMP or less!!
- 2. Please ensure that the LED bars or strips/control box/wiring all are mounted in areas where will not exceed 85°C or 185°F.

## INSTALLATION



## STEP 2

Secure Control box in desired location with Velcro or zip ties.

\* CONTROL BOX NOT WATERPROOF Ensure the control box is safely and securely hidden from exposing elements of moisture.

## STEP 3

Mount brackets to secure the light bars first. Secure the light bars using the zip ties to tie all the wiring away from the moving components.



## STEP 4

Using the included E-Z Remote, select your desired color or pattern.



#### AUX WIRING FOR A DOOR/DOME LIGHT



Please scan to see a detail instruction on Door Assist Sync or go to <u>https://wintis.ladesk.com/549690-AURA-Door-AssistAUX-Installation-Gui</u> de

## DISCLAIMER

OPT7 Lighting is not liable for damages or personal injuries while installing this product. The Installation Guide is intended as assistance to reduce setup time. OPT7 Lighting assumes no responsibility for improper installation. If you are unfamiliar with your vehicle or inexperienced with aftermarket upgrades, please seek professional assistance.

OPT7 recommends installation for safety and guidance.

Modified installations or installation recommendations not specified by OPT7 Lighting will void product warranty.