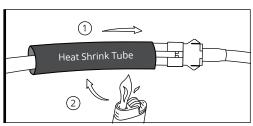

#### \* IMPORTANT:

The LED connectors are not waterproof. You will need to use HEAT SHRINK TUBE (not included) or ELECTRICAL TAPE around the LED connectors to ensure the longevity of the lighting kit.