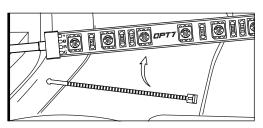

#### STEP 5

Secure the light strips using the zip ties to tie all the wiring away from the moving components.