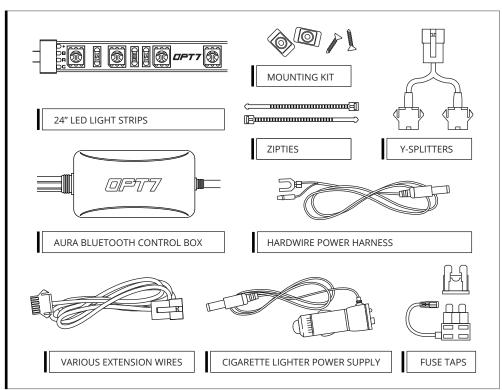

# AURA PRO BOAT INTERIOR

**INSTALLATION GUIDE** 



# **COMPONENTS**





## INSTALLATION

#### STEP 1

Inspect kit to ensure all contents was included.



#### STEP 2

Decide where to locate the control box and light trips. Ensure wiring has enough length for light strips to be installed in desired location.

#### **OPTION A**



#### **OPTION B**







## **INSTALLATION**



# 







#### STEP 3

Scan the QR code on the back of the control box to download the app.

#### STEP 4

Secure Control box in desired location with Velcro or zipties.

\* The control box is NOT waterproof. Tuck it away from the elements.

#### STEP 5

Secure the light strips using the zip ties to tie all the wiring away from the moving components.

#### \* IMPORTANT:

The LED connectors are not waterproof. You will need to use HEAT SHRINK TUBE (not included) or ELECTRICAL TAPE aroun