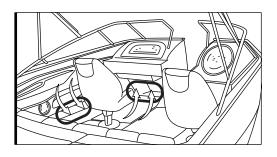

#### STEP 2

Decide where to locate the control box and light trips. Ensure wiring has enough length for light strips to be installed in desired location.

#### **OPTION A**

#### **OPTION B**