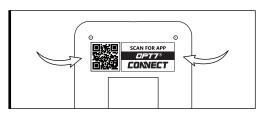

#### STEP 3

Scan the QR code on the back of the control box to download the app.

#### **QR CODE TO DOWNLOAD**

Download the free "OPT7 CONNECT" App

• App iOS (12+) available on App Store

CONNECT

• Android (6 +) available on Google Play