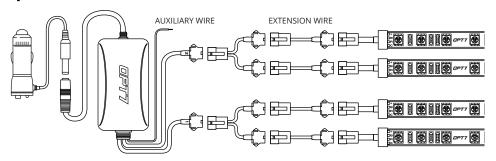

# AURA PRO BOAT INTERIOR

**INSTALLATION GUIDE** 



# **COMPONENTS**





## INSTALLATION

#### STEP 1

Inspect kit to ensure all contents was included.



#### STEP 2

Decide where to locate the control box and light trips. Ensure wiring has enough length for light strips to be installed in desired location.

#### **OPTION A**



#### **OPTION B**







## **INSTALLATION**



# 







#### STEP 3

Scan the QR code on the back of the control box to download the app.

#### STEP 4

Secure Control box in desired location with Velcro or zipties.

\* The control box is NOT waterproof. Tuck it away from the elements.

#### STEP 5

Secure the light strips using the zip ties to tie all the wiring away from the moving components.

#### \* IMPORTANT:

The LED connectors are not waterproof. You will need to use HEAT SHRINK TUBE (not included) or ELECTRICAL TAPE around the LED connectors to ensure the longevity of the lighting kit.

#### STEP 6

Open the "OPT7 Connect" App, pair your smart phone to the control box, and pick your desired color!



#### **AUX WIRING FOR A DOOR/DOME LIGHT**



Please scan to see a detail instr