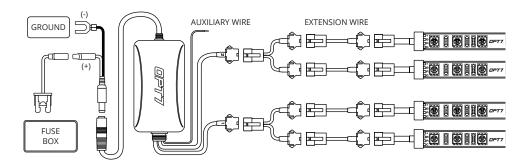

# AURA PRO BOAT INTERIOR

**INSTALLATION GUIDE** 



# **COMPONENTS**





## INSTALLATION

#### STEP 1

Inspect kit to ensure all contents was included.



#### STEP 2

Decide where to locate the control box and light trips. Ensure wiring has enough length for light strips to be installed in desired location.

#### **OPTION A**



#### **OPTION B**







## **INSTALLATION**



# 







#### STEP 3

Scan the QR code on the back of the control box to download the app.

#### STEP 4

Secure Control box in desired location with Velcro or zipties.

\* The control box is NOT waterproof. Tuck it away from the elements.

#### STEP 5

Secure the light strips using the zip ties to tie all the wiring away from the moving components.

#### \* IMPORTANT:

The LED connectors are not waterproof. You will need to use HEAT SHRINK TUBE (not included) or ELECTRICAL TAPE around the LED connectors to ensure the longevity of the lighting kit.

#### STEP 6

Open the "OPT7 Connect" App, pair your smart phone to the control box, and pick your desired color!



#### **AUX WIRING FOR A DOOR/DOME LIGHT**



Please scan to see a detail instruction on Door Assist