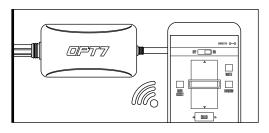

#### STEP 6

Open the "OPT7 Connect" App, pair your smart phone to the control box, and pick your desired color!

#### **OPT7 CONNECT APP**

- Colors
- Modes
- Door Assist
- Support
- Ability to control up to
  4 devices at once