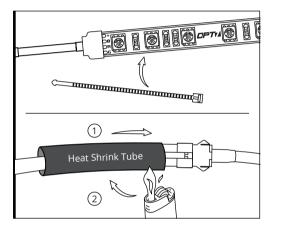

#### STEP 3

Secure the light strips using the zip ties to tie all the wiring away from the moving components.

#### \* IMPORTANT:

The LED connectors are not waterproof. You will need to use HEAT SHRINK TUBE or ELECTRICAL TAPE around the LED connectors to ensure the longevity of the lighting kit.