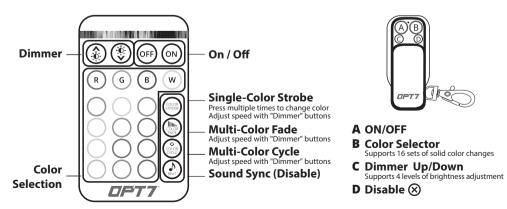

#### STEP 4

Using the included E-Z Remote or Keychain Remote to select your desired color or pattern.

0877