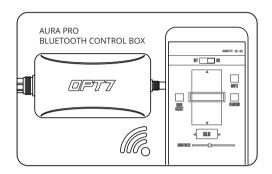

#### **OPTIONAL UPGRADE**

Upgrade your Aura Original Control Box to the Aura Pro Bluetooth Control Box. All new AURA Pro Bluetooth is App enabled by a smartphone controller (iOS & Android Compatible).