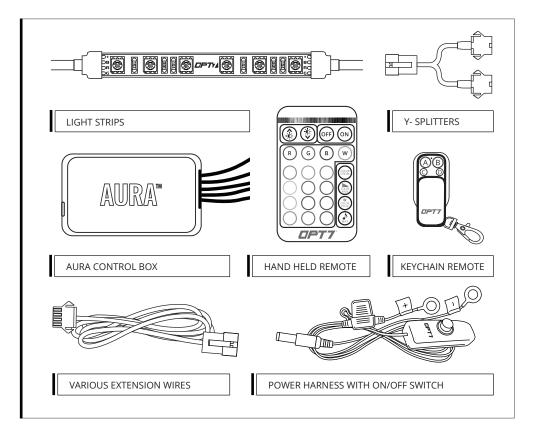

# AURA™ SNOWNOBILE

## **MAIN COMPONENTS**



OPT7

# INSTALLATION



## STEP 1

Decide where to locate the light strips and ensure wiring has enough length for control box to be installed in desired location.



#### IMPORTANT NOTE!! Before You Start

We provide multiple sets of extension wires for you to configure. You can quickly extend them wherever you want to install.

#### # AUX WIRING FOR A BRAKE LIGHT

This feature will activate when the aux wiring is connected to the trigger wire for **positive(+) wire of brake light**.

NOTE

The default color is "RED" so that when you apply the brake, it will also sync with the brake light.

# INSTALLATION





## STEP 2

Secure Control box in desired location with Velcro or zipties.

\* CONTROL BOX NOT WATERPROOF Ensure the control box is safely and securely hidden from exposing element