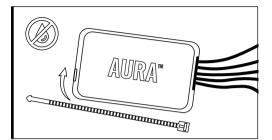

## STEP 2

Secure Control box in desired location with Velcro or zipties.

\* CONTROL BOX NOT WATERPROOF Ensure the control box is safely and securely hidden from exposing elements of moisture.