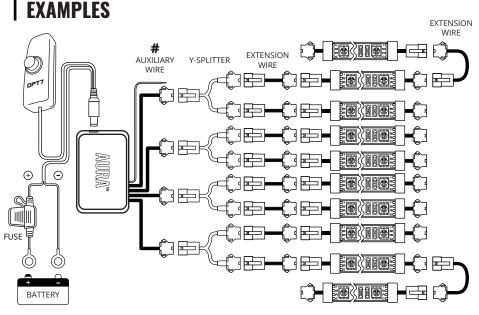

#### IMPORTANT NOTE!! Before You Start

We provide multiple sets of extension wires for you to configure. You can quickly extend them wherever you want to install.

#### # AUX WIRING FOR A BRAKE LIGHT

This feature will activate when the aux wiring is connected to the trigger wire for **positive(+) wire of brake light**.

NOTE

The default color is "RED" so that when you apply the brake, it will also sync with the brake light.