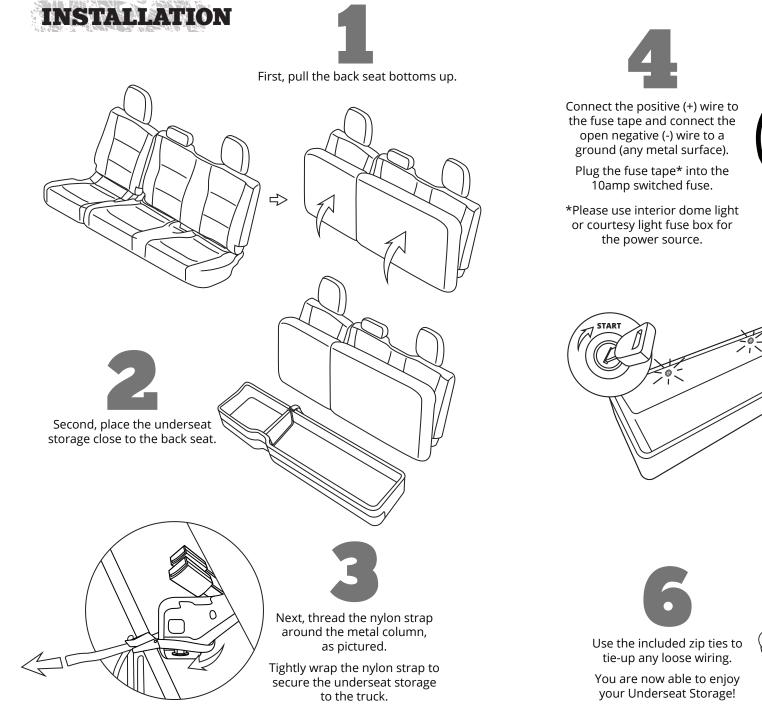

## INSTALLATION MANUAL

ADAPTER SET

LED UNDERSEAT STORAGE

After checking all the connects are plugged, start the vehicle to test the lights are ON

If the lights do not turn on, please check if the fuse tap wire is connected correctly and securely.