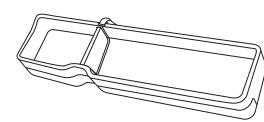

## INSTALLATION MANUAL

ADAPTER SET

LED UNDERSEAT STORAGE

After checking all the connects are plugged, start the vehicle to test the lights are ON

If the lights do not turn on, please check if the fuse tap wire is connected correctly and securely.