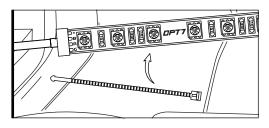

#### STEP 2

Decide where to locate the control box and light trips. Ensure wiring has enough length for light strips to be installed in desired location.

#### STEP 5

Secure the light strips using the zip ties to tie all the wiring away from the moving components.