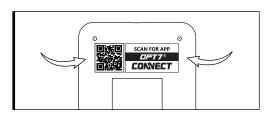

#### STEP 3

Scan the QR code on the back of the control box to download the app.

#### **QR CODE TO DOWNLOAD**

Download the free "OPT7 CONNECT" App

• App iOS (12+) available on App Store

CONNECT

• Android (6 +) available on Google Play