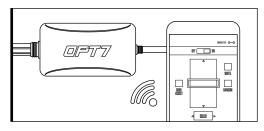

#### STEP 3

Scan the QR code on the back of the control box to download the app.

#### STEP 6

Open the "OPT7 Connect" App, pair your smart phone to the control box, and pick your desired color!

#### I OPT7 CONNECT APP

- Colors
- Modes
- Door Assist
- Support
- Ability to control up to 4 devices at once

#### **QR CODE TO DOWNLOAD**

Download the free "OPT7 CONNECT" App

• App iOS (12+) available on App Store

CONNECT

• Android (6 +) available on Google Play