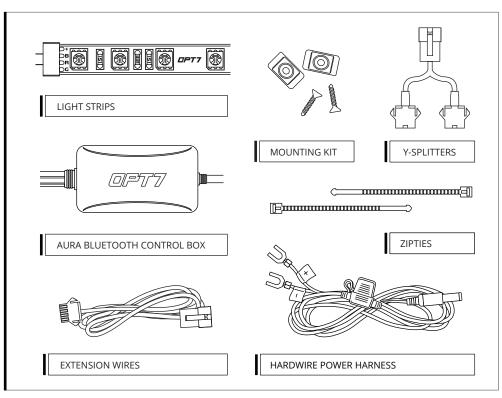

# AURA™ PRO ENGINE BAY

INSTALLATION GUIDE



## **COMPONENTS**





### INSTALLATION

#### STEP 1

Inspect kit to ensure all contents was included.



#### STEP 2

Decide where to locate the control box and light trips. Ensure wiring has enough length for light strips to be installed in desired location.

#### **EXAMPLES**





- Connecting to more than 10 AMP will override the kit and cause early failure, ensure it is 10AMPs or less!!
- Please ensure that the LED bars or strips/control box/wiring all are mounted in areas where will not exceed 85°C or 185°F.

# **INSTALLATION**



# 







#### STEP 3

Scan the QR code on the back of the control box to download the app.

#### STEP 4

Secure Control box in desired location with Velcro or zipties.

\* The control box is NOT waterproof. Tuck it away from the elements.

#### STEP 5

Secure the light strip