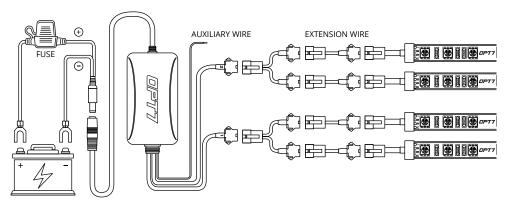

#### STEP 2

Decide where to locate the control box and light trips. Ensure wiring has enough length for light strips to be installed in desired location.

#### **EXAMPLES**

- Connecting to more than 10 AMP will override the kit and cause early failure, ensure it is 10AMPs or less!!
- Please ensure that the LED bars or strips/control box/wiring all are mounted in areas where will not exceed 85°C or 185°F.