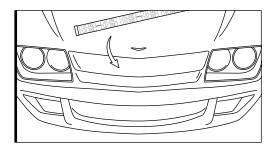

#### STEP 2

Decide where to locate the control box and light trips. Ensure wiring has enough length for light strips to be installed in desired location.