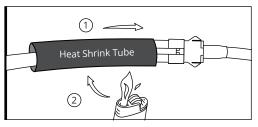

#### \* IMPORTANT:

The LED connectors are not waterproof. You will need to use HEAT SHRINK TUBE (not included) or ELECTRICAL TAPE around the LED connectors to ensure the longevity of the lighting kit.