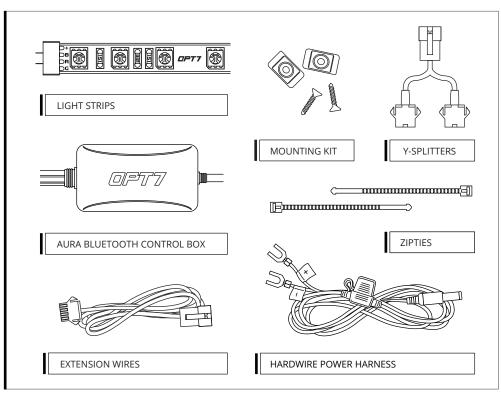

# AURA™ PRO GRILLE

**INSTALLATION GUIDE** 



## **COMPONENTS**





## **INSTALLATION**

#### STEP 1

Inspect kit to ensure all contents was included.



#### STEP 2

Decide where to locate the control box and light trips. Ensure wiring has enough length for light strips to be installed in desired location.

#### **EXAMPLES**





- Connecting to more than 10 AMP will override the kit and cause early failure, ensure it is 10AMPs or less!!
- Please ensure that the LED bars or strips/control box/wiring all are mounted in areas where will not exceed 85°C or 185°F.

# **INSTALLATION**



# 







#### STEP 3

Scan the QR code on the back of the control box to download the app.

#### STEP 4

Secure Control box in desired location with Velcro or zipties.

\* The control box is NOT waterproof. Tuck it away from the elements.

#### STEP 5

Secure the light st