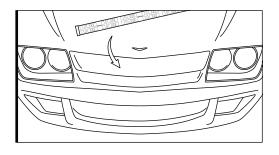

#### STEP 2

Decide where to locate the control box and light trips. Ensure wiring has enough length for light strips to be installed in desired location.