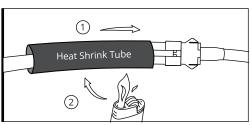

#### \* IMPORTANT:

The LED connectors are not waterproof. You will need to use HEAT SHRINK TUBE (not included) or ELECTRICAL TAPE around the LED connectors to ensure the longevity of the lighting kit.