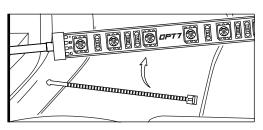

#### STEP 5

Secure the light strips using the zip ties to tie all the wiring away from the moving components.