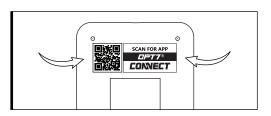

#### STEP 3

Scan the QR code on the back of the control box to download the app.

#### **QR CODE TO DOWNLOAD**

Download the free "OPT7 CONNECT" App

• App iOS (12+) available on App Store

CONNECT

• Android (6 +) available on Google Play