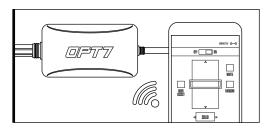

#### STEP 6

Open the "OPT7 Connect" App, pair your smart phone to the control box, and pick your desired color!

#### OPT7 CONNECT APP

- Colors
- Modes
- Door Assist
- Support
- Ability to control up to
  4 devices at once