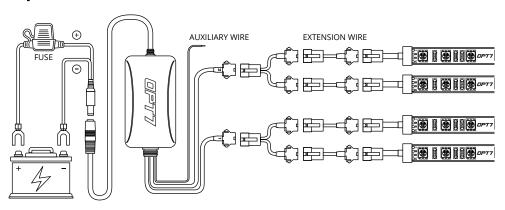

#### STEP 2

Decide where to locate the control box and light trips. Ensure wiring has enough length for light strips to be installed in desired location.

#### **EXAMPLES**

- Connecting to more than 10 AMP will override the kit and cause early failure, ensure it is 10AMPs or less!!
- Please ensure that the LED bars or strips/control box/wiring all are mounted in areas where will not exceed 85°C or 185°F.