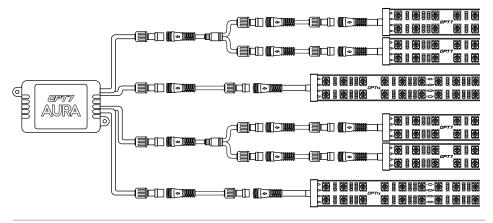

# INSTALLATION

As shown below, connect all light strips to the control box with the included extension cables.