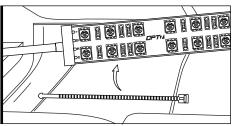

# INSTALLATION

As shown below, connect all light strips to the control box with the included extension cables.