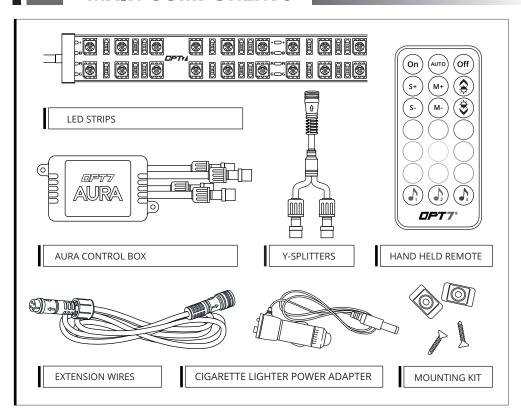

# AURA™ DOUBLE ROW INTERIOR

**6PC INSTALLATION GUIDE** 

## **MAIN COMPONENTS**



# INSTALLATION



As shown below, connect all light strips to the control box with the included extension cables.

### STEP 1

Decide where to locate the light strips and ensure wiring has enough length for control box to be installed in desired location.







- Connecting to more than 10 AMP will override the kit and cause early failure, ensure it is 10AMPs or less!!
- Please ensure that the LED bars or strips/control box/wiring all are mounted in areas where will not exceed 85°C or 185°F.

Once connected, plug the control box Cigarette Power Adapter into an available 12 volt charging port.







### INSTALLATION



### STEP 2

Secure Control box in desired location with Velcro or zip ties.

\* CONTROL BOX NOT WATERPROOF Ensure the control box is safely and securely hidden from expos