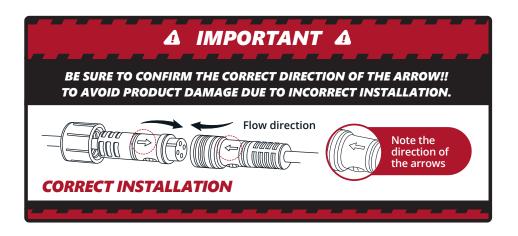

# INSTALLATION

As shown below, connect all light strips to the control box with the included extension cables.