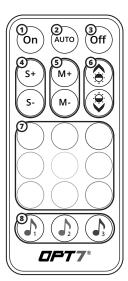

### I STEP 4

Using the included 21Key E-Z Remote, select your desired color or pattern.

( Note: When you use this product, keep it within 10m/33ft as much as possible )

| Power                     | 1   | ON       |
|---------------------------|-----|----------|
| Automatic Color Change    | 2   |          |
| Power                     | 3   | OFF      |
| Speed 🕀 😑                 | 4   | 9 Levels |
| Mode ⊕ ⊝                  | (5) | 3 Modes  |
| Dimmer $\oplus$ $\ominus$ | 6   | 9 Levels |
| <b>Color Selection</b>    | 7   | 9 Colors |
| SoundSYNC                 | 8   | 3 Modes  |