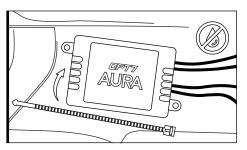

### STEP 2

Secure Control box in desired location with Velcro or zip ties.

\* CONTROL BOX NOT WATERPROOF Ensure the control box is safely and securely hidden from exposing elements of moisture.