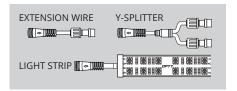

# INSTALLATION

As shown below, connect all light strips to the control box with the included extension cables.