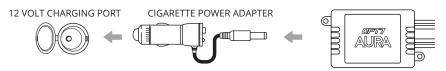

## **MAIN COMPONENTS**

Once connected, plug the control box Cigarette Power Adapter into an available 12 volt charging port.