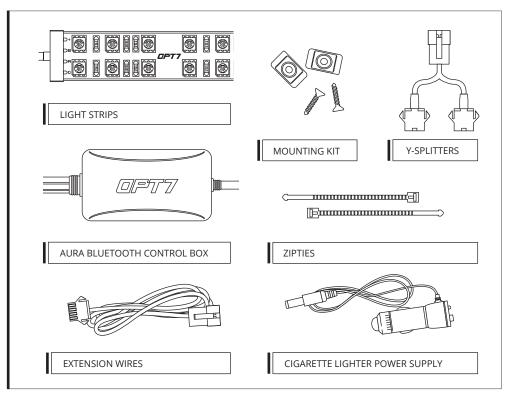

## **COMPONENTS**

#### STEP 1

Inspect kit to ensure all contents was included.