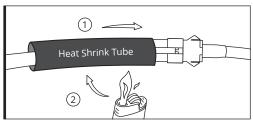

#### \* IMPORTANT:

The LED connectors are not waterproof. You will need to use HEAT SHRINK TUBE (not included) or ELECTRICAL TAPE around the LED connectors to ensure the longevity of the lighting kit.