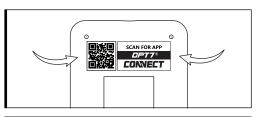

### STEP 3

Scan the QR code on the back of the control box to download the app.

#### **QR CODE TO DOWNLOAD**

CONNECT

Download the free "OPT7 CONNECT" App

- App iOS (12+) available on App Store
- Android (6 +) available on Google Play