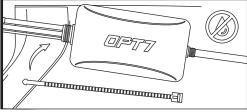

#### STEP 4

Secure Control box in desired location with Velcro or zipties.

\* The control box is NOT waterproof. Tuck it away from the elements.