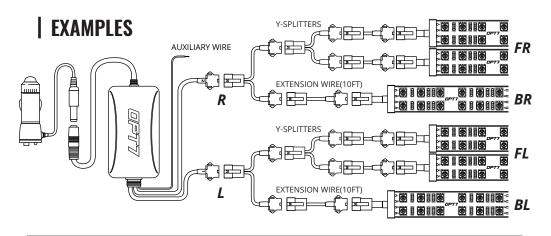

#### STEP 2

Decide where to locate the light strips and ensure wiring has enough length for control box to be installed in desired location.

#### STEP 5

Secure the light pods using the zip ties to tie all the wiring away from the moving components.