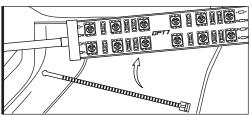

#### STEP 5

Secure the light pods using the zip ties to tie all the wiring away from the moving components.