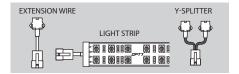

#### STEP 5

Secure the light pods using the zip ties to tie all the wiring away from the moving components.

#### \* IMPORTANT:

The LED connectors are not waterproof. You will need to use HEAT SHRINK TUBE (not included) or ELECTRICAL TAPE around the LED connectors to ensure the longevity of the lighting kit.