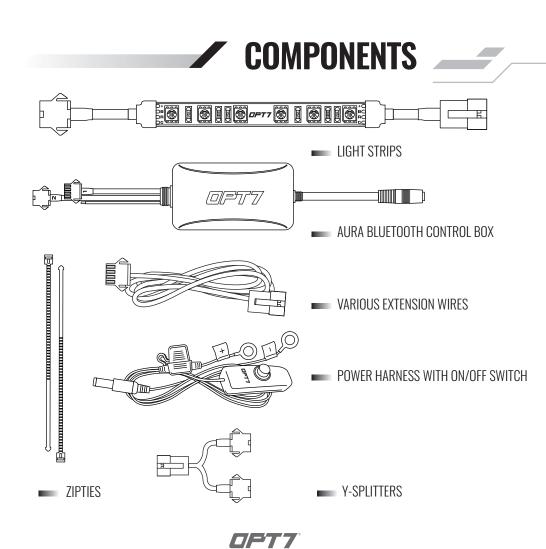

# **SNOWMOBILE**

**INSTALLATION GUIDE** 

**STEP 1** Inspect kit to ensure all contents was included.

#### **IMPORTANT NOTE!!** Before You Start

We provide multiple sets of extension wires for you to configure. You can quickly extend them wherever you want to install.