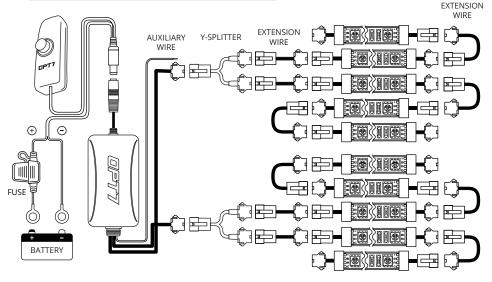

#### — STEP 2

Decide where to locate the light strips and ensure wiring has enough length for control box to be installed in desired location.

- Connecting to more than 10 AMP will override the kit and cause early failure, ensure it is 10AMPs or less!!
- Please ensure that the LED bars or strips/control box/wiring all are mounted in areas where will not exceed 85°C or 185°F.

#### **AUX WIRING FOR A BRAKE LIGHT**

You may choose the desired color choice directly on the OPT7 Connect app This feature will activate when the aux wiring is connected to the trigger wire for **positive (+) wire of your brake light wire**.

You should **ONLY** set the color of your aux wire to "red" in color choices within the app. If you plan on connecting the aux wire to your brake signal wire.