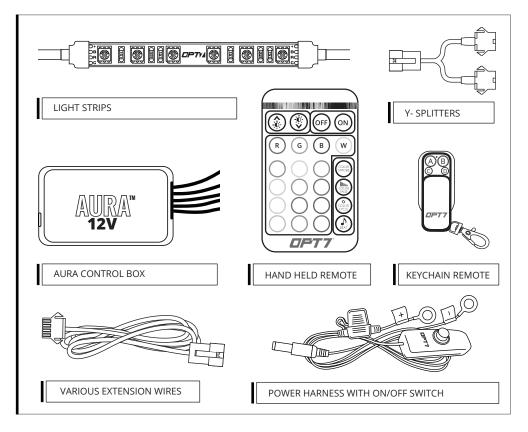

# GOLF CART UNDERBODY INSTALLATION GUIDE

# **MAIN COMPONENTS**



OPT7

### **INSTALLATION**



### STEP 1

Decide where to locate the light strips and ensure wiring has enough length for control box to be installed in desired location.



#### **CAUTION! BEFORE YOU START**

Connecting more than 6 AMP /12 V will override the kit and cause early failure, it must be power to a 6 AMP /12 V or less. You will need a voltage reducer if your battery is more than 12V.

We provide multiple sets of extension wires for you to configure. You may connect or customize to extend them wherever you want to install.

#### # AUX WIRING FOR A BRAKE LIGHT

This feature will activate when the aux wiring is connected to the trigger wire for **positive(+) wire of brake light**.

| NOTE | The default color is "RED" so that when you apply the brake, |
|------|------------------