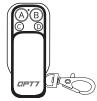

#### STEP 4

Using the included E-Z Remote or Keychain Remote to select your desired color or pattern.

OPT7

- A ON/OFF **B** Color Selector Supports 16 sets of solid color changes
- C Dimmer Up/Down Supports 4 levels of brightness adjustment
- **D** Disable 🛞