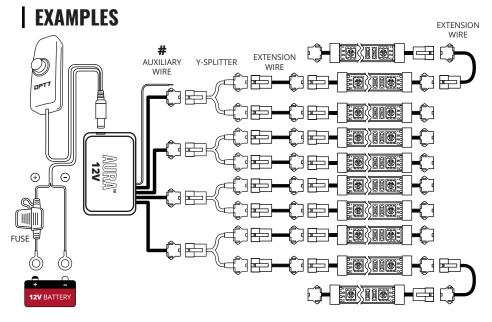

### STEP 1

Decide where to locate the light strips and ensure wiring has enough length for control box to be installed in desired location.

#### **CAUTION! BEFORE YOU START**

Connecting more than 6 AMP /12 V will override the kit and cause early failure, it must be power to a 6 AMP /12 V or less. You will need a voltage reducer if your battery is more than 12V.

We provide multiple sets of extension wires for you to configure. You may connect or customize to extend them wherever you want to install.

#### # AUX WIRING FOR A BRAKE LIGHT

This feature will activate when the aux wiring is connected to the trigger wire for **positive(+) wire of brake light**.

| NOTE | The default color is "RED" so that when you apply the brake, |
|------|--------------------------------------------------------------|
|      | it will also sync with the brake light.                      |