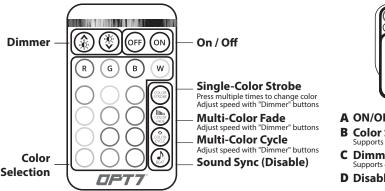

ly the brake, |
|------|--------------------------------------------------------------|
|      | it will also sync with the brake light.                      |

#### OPT7°

# INSTALLATION





### **STEP 2**

Secure Control box in desired location with Velcro or zipties.

\* CONTROL BOX NOT WATERPROOF Ensure the control box is safely and securely hidden from exposing elements of moisture.

### **STEP 3**

Secure the light strips using the zip ties to tie all the wiring away from the moving components.

#### \* IMPORTANT:

The LED connectors are not waterproof. You will need to use HEAT SHRINK TUBE or ELECTRICAL TAPE around the LED connectors to ensure the longevity of the lighting kit.

#### STEP 4

Using the included E-Z Remote or Keychain Remote to select your desired color or pattern.



OPT7



- A ON/OFF **B** Color Selector Supports 16 sets of solid color changes
- C Dimmer Up/Down Supports 4 levels of brightness adjustment
- **D** Disable 🛞

# **OPTIONAL UPGRADE**

Upgrade your Aura Original Control Box to the Aura Pro Bluetooth Control Box. All new AURA Pro Bluetooth is App enabled by a smartphone controller (iOS & Android Compatible).



## **DISCLAIMER**

OPT7 Lighting is not liable for damages or personal injuries while installing this product. The Installation Guide is intended as assistance to reduce setup time. OPT7 Lighting assumes no responsibility for improper installation.

If you are unfamiliar with your vehicle or inexperienced with aftermarket upgrades, please seek professional assistance.

OPT7 recommends installation for safety and guidance.

Modified