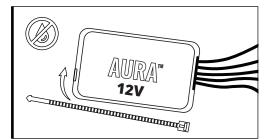

### **STEP 2**

Secure Control box in desired location with Velcro or zipties.

\* CONTROL BOX NOT WATERPROOF Ensure the control box is safely and securely hidden from exposing elements of moisture.