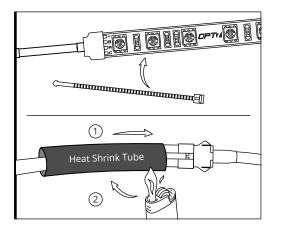

### **STEP 3**

Secure the light strips using the zip ties to tie all the wiring away from the moving components.

#### \* IMPORTANT:

The LED connectors are not waterproof. You will need to use HEAT SHRINK TUBE or ELECTRICAL TAPE around the LED connectors to ensure the longevity of the lighting kit.