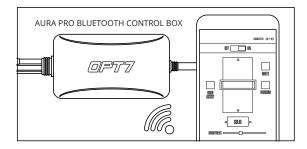

# **OPTIONAL UPGRADE**

Upgrade your Aura Original Control Box to the Aura Pro Bluetooth Control Box. All new AURA Pro Bluetooth is App enabled by a smartphone controller (iOS & Android Compatible).