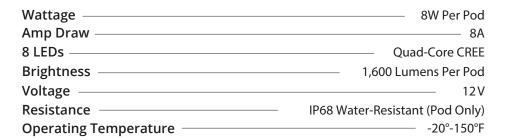

mmended to connect the door assist wire from the control box to a positive (+) light source that is turned on when the door is open or to the dome light. This will activate the Rock Lights to be ON when the door is turned on.
- 8. Open the **OPT7 CONNECT**, pair your smart device to the control box, and pick your desired color!



#### **AUX WIRING FOR A DOOR/DOME LIGHT**

Please scan to see a detail instruction on Door Assist Sync or go to https://wintis.ladesk.com/549690-AURA-Door-AssistAUX-Installation-Guide

# **OPT7 CONNECT APP**OR CODE TO DOWNLOAD

- Colors
- Modes
- Door Assist
- Support
- Ability to control up to 4 devices at once











Download the free "OPT7 CONNECT" App

- App iOS (12+) available on App Store
- Android (6 +) available on Google Play

## **SPECIFICATIONS**



### **DISCLAIMER**



OPT7 recommends installation for safety and guidance.

Modified installations or installation recommendations not specified by OPT7 Lighting will void product warranty.







Follow us on **Instagram** @opt7lighting



Subcribe to our **YouTube** channel. Opt7Lighting