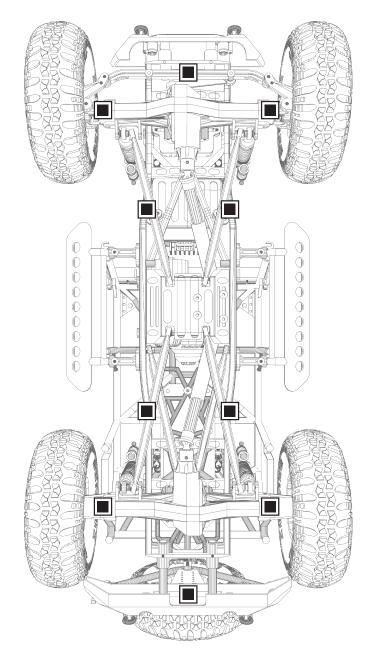

# OPT7®

# QUANTUM ROCK LIGHTS BLUETOOTH

**INSTALLATION GUIDE** 

# **COMPONENTS**











10ft Extension Cable

**x6** 

Hardwire Power Harness

**X1** 

Metal Screw

**X8** 

# **WHERE TO INSTALL**

#### **■** RECOMMENDED LOCATIONS FOR ROCK LIGHT PODS



### **INSTALLATION STEPS**

#### **TOOLS REQUIRED**

- 5/32-inch Drill Bit
- · 7/64-inch Drill Bit
- Phillips Head Screwdriver
- Designate your mounting locations for each Rock Light Pod and the control box. (Refer to page 4 for recommended mounting locations)
  Avoid hot surfaces and/or moving parts.
- 2. Use a pen to mark the holes where you want to mount the Rock Light Pods. Then, drill a 5/32" hole(s) for the wire connector to pass through.
- 3. Drill a 7/64" hole for each marked hole.
- 4. Secure the Rock Light Pods using the included screws. (If mounting on a rounded or uneven surface, utilize the optional rubber mounting pads.)

Caution: Rock Light Pods become extremely hot during use - keep away from any vehicle parts that may be damaged by exposure to high temperatures.

- 5. Co