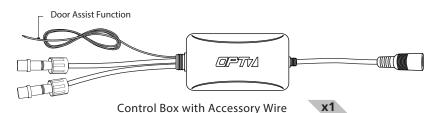

# **COMPONENTS**

10ft Extension Cable

**x6** 

Hardwire Power Harness

**X1** 

Metal Screw

**X8** 

Caution: Rock Light Pods become extremely hot during use - keep away from any vehicle parts that may be damaged by exposure to high temperatures.

- 5. Connect all Rock Light Pod wires to the control box connectors. Secure by twisting.
- 6. Connect the red positive line from the control box either directly to the vehicle battery or by using an open fuse tap.
- 7. Ground the negative wire from the control box by connecting it to an unpainted area on your vehicle's frame.
  - Optional: If you would like for the door assist function to be used, it is recommended to connect the door assist wire from the control box to a positive (+) light source that is turned on when the door is open or to the dome light. This will activate the Rock Lights to be ON when the door is turned on.
- 8. Open the **OPT7 CONNECT**, pair your smart device to the control box, and pick your desired color!