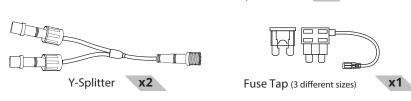

# **COMPONENTS**

10ft Extension Cable

**x6** 

Hardwire Power Harness

**X1** 

Metal Screw

**X8** 