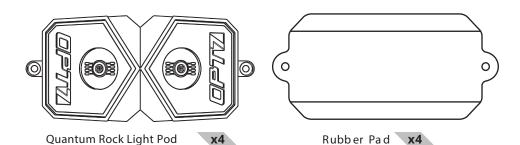

# **COMPONENTS**

10ft Extension Cable

**x6** 

Hardwire Power Harness

**X1** 

Metal Screw

**X8** 