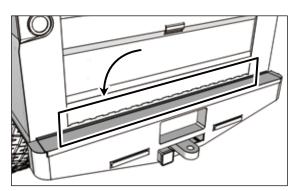

### STEP4

Wipe the area to remove any dirt, or debriefs on the surface. Next, apply the Adhesive Promoter to the cleaned area.

OPTION