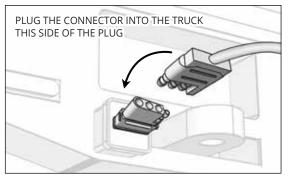

### STEP6

Plug the 4-pin flat connector into the proper receptacle on the vehicle.