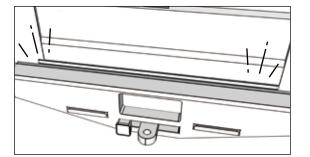

### STEP4

OPTION 2

For optimal installation of the Redline LED Bar, carefully plan and mark the desired bracket mounting locations, taking placement into consideration to ensure a straight application.

### STEP5

Securely mount the Redline LED Bar to your vehicle using the provided screws and clips to ensure a solid installation.