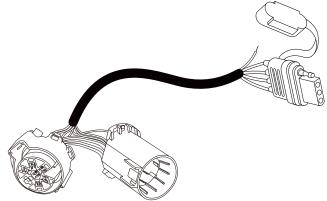

#### 2015~2018 F150 (3PIN)

XL, XLT, LARIAT NO BLIS/BACKUP CAMERA/ASSIST SENSOR

#### 2019~2022 Silverado/Sierra 1500 (6PIN) ALL MODELS

#### **OPT7 Easy Connect USCAR 7 Pin to 4 Pin Harness** with Reverse Wire