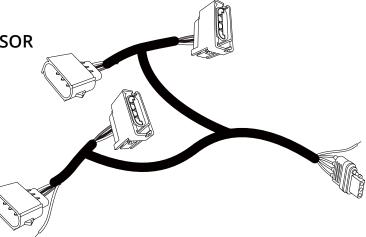

line LED Bar to the factory tail light and use the SCOTCH-LOK wiring connector we provided.



### STEP8

Test the Redline LED Bar again for function.



# OPTIONAL



#### **HOW TO CONNECT TO YOUR VEHICLE ?**

The diagrams are the recommend installation methood for the Redline Single Tailgate Light Bar. Please confirm the year model and make of your vehicle before installing.

Feel free to contact us using the link below for product inquiries or installation support. OPT7 Support Team: https://www.opt-7.com/pages/customer-support

Notice: Redline Adapter Connectors are sold separately. Please refer to the following links

https://www.opt-7.com/collections/tailgate-light-bars-accessories





## OPTIONAL



#### 2015~2018 F150 (3PIN)

XL, XLT, LARIAT NO BLIS/BACKUP CAMERA/ASSIST SENSOR





#### 2019~2022 Silverado/Sierra 1500 (6PIN) ALL MODELS





#### **OPT7 Easy Connect USCAR 7 Pin to 4 Pin Harness** with Reverse Wire









#### **OPT7 Redline 4.9ft Hardwire Harness**

For Tailgate Light Bars (7 Wiring Connectors Included)



#### HARD WIRING

If hard-wiring, use image below to identify wire color functions and pair them to appropriately identified wires on vehicle.





OPT7 Lighting is not liable for damages, injuries, or death while installing this product. The Installation Guide is intended as assistance to reduce setup time. OPT7 Lighting assumes no responsibility for improper installation. If you are unfamiliar with your vehicle or inexperienced with aftermarket upgrades, please seek professional assistance.