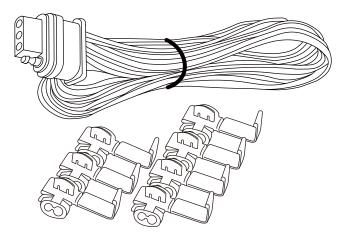

#### **OPT7 Redline 4.9ft Hardwire Harness**

For Tailgate Light Bars (7 Wiring Connectors Included)