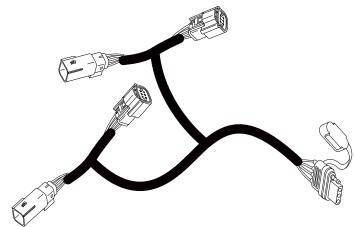

#### **OPT7 Redline 4.9ft Hardwire Harness**

For Tailgate Light Bars (7 Wiring Connectors Included)