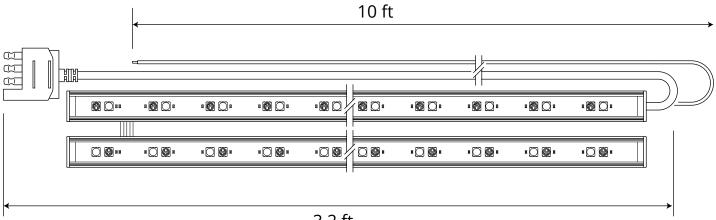

## WHAT'S INCLUDED

3.2 ft

**1X** Redline LED Bar

**1X** Adhesive Promoter

**2X** Scotch-Lok Wiring Connectors

Mounting Clips