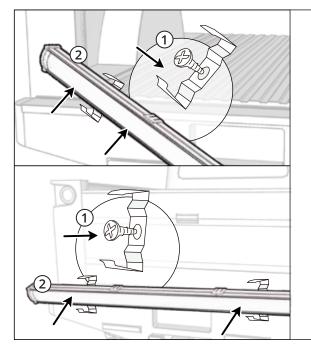

### STEP4

OPTION 2

For optimal installation of the Redline LED Bar, carefully plan and mark the desired bracket mounting locations, taking placement into consideration to ensure a straight application.

### STEP5

Securely mount the Redline LED Bar to your vehicle using the provided screws and clips to ensure a solid installation.