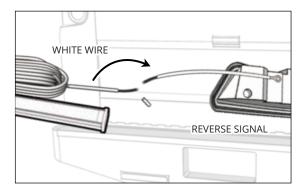

#### **STEP7** WHERE TO CONNECT THE REVERSE SIGNAL ?

Splice the white wire coming from the Redline LED Bar to the factory tail light and use the SCOTCH-LOK wiring connector we provided.