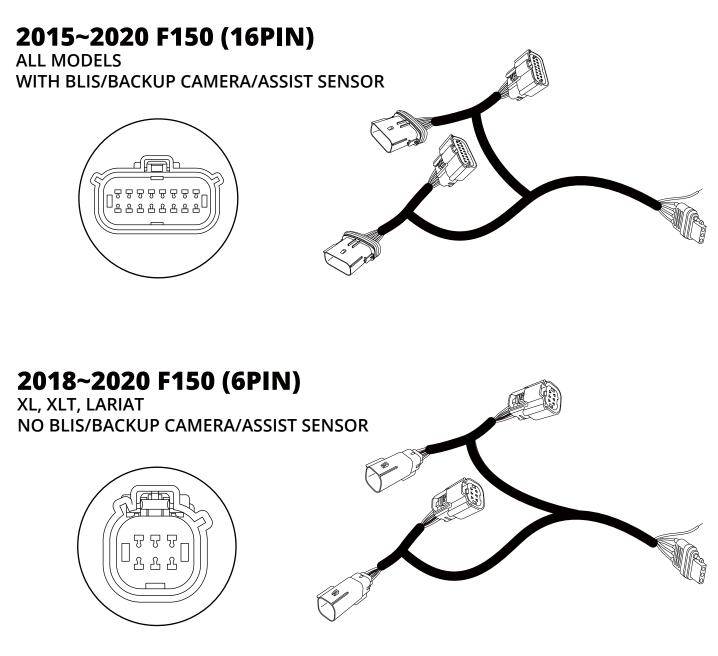

#### **HOW TO CONNECT TO YOUR VEHICLE ?**

The diagrams are the recommend installation methood for the Redline Single Tailgate Light Bar. Please confirm the year model and make of your vehicle before installing.