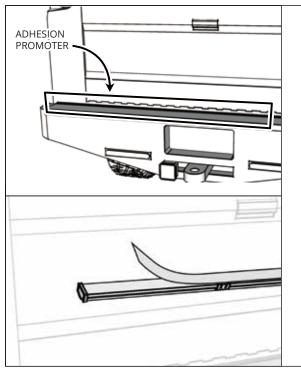

### STEP4

Wipe the area to remove any dirt, or debriefs on the surface. Next, apply the Adhesive Promoter to the cleaned area.

OPTION

### STEP5

On the Redline LED Bar, slowly peel the back off of the adhesive and apply firmly to the clean area of the truck's tailgate.