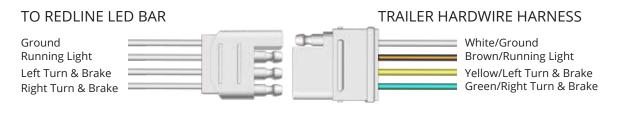

#### HARD WIRING

If hard-wiring, use image below to identify wire color functions and pair them to appropriately identified wires on vehicle.

OPT7 Lighting is not liable for damages, injuries, or death while installing this product. The Installation Guide is intended as assistance to reduce setup time. OPT7 Lighting assumes no responsibility for improper installation. If you are unfamiliar with your vehicle or inexperienced with aftermarket upgrades, please seek professional assistance.