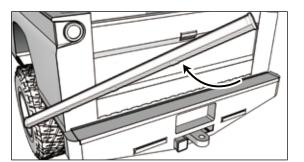

### STEP2

Remove the tailgate from vehicle to prep the area.

## STEP3

Thoroughly clean the area where the Redline LED Bar will be mounted.