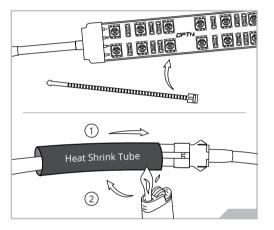

### STEP 3

Secure the light strips using the zip ties to tie all the wiring away from the moving components.

\* IMPORTANT:

The LED connectors are not waterproof. You will need to use HEAT SHRINK TUBE or ELECTRICAL TAPE around the LED connectors to ensure the longevity of the lighting kit.