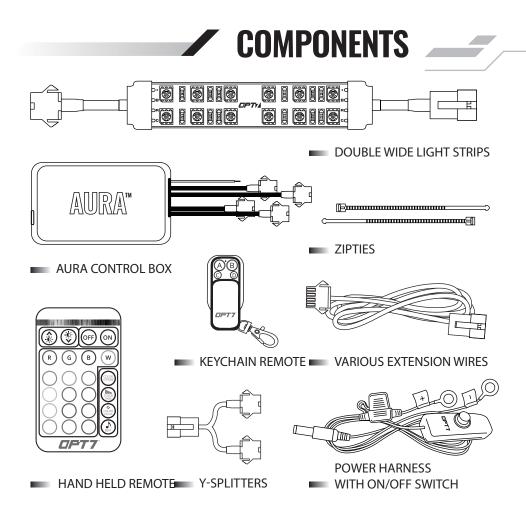

#### IMPORTANT NOTE!! Before You Start

We provide multiple sets of extension wires for you to configure. You can quickly extend them wherever you want to install.

#### **# AUX WIRING FOR A BRAKE LIGHT**

This feature will activate when the aux wiring is connected to the trigger wire for **positive(+) wire of brake light**.

NOTE

The default color is "RED" so that when you apply the brake, it will also sync with the brake light.

#### STEP 4

Using the included E-Z Remote or Keychain Remote to select your desired color or pattern.

0877

# OPTIONAL UPGRADE

Upgrade your Aura Original Control Box to the Aura Pro Bluetooth Control Box. All new AURA Pro Bluetooth is App enabled by a smartphone controller (iOS & Android Compatible).

OPT7 Lighting is not liable for damages or personal injuries while installing this product. The Installation Guide is intended as assistance to