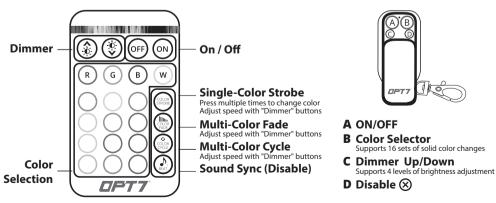

#### STEP 4

Using the included E-Z Remote or Keychain Remote to select your desired color or pattern.

0877