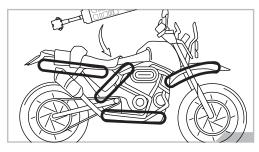

## STEP 1

Decide where to locate the light strips and ensure wiring has enough length for control box to be installed in desired location.

### STEP 3

Secure the light strips using the zip ties to tie all the wiring away from the moving components.

\* IMPORTANT:

The LED connectors are not waterproof. You will need to use HEAT SHRINK TUBE or ELECTRICAL TAPE around the LED connectors to ensure the longevity of the lighting kit.