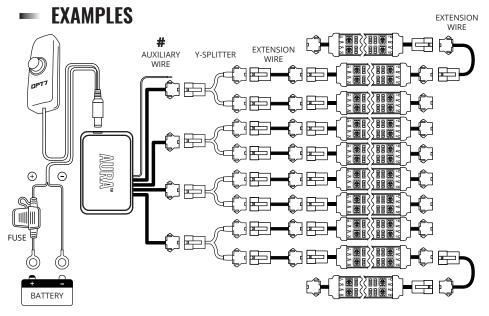

#### IMPORTANT NOTE!! Before You Start

We provide multiple sets of extension wires for you to configure. You can quickly extend them wherever you want to install.

#### **# AUX WIRING FOR A BRAKE LIGHT**

This feature will activate when the aux wiring is connected to the trigger wire for **positive(+) wire of brake light**.

NOTE

The default color is "RED" so that when you apply the brake, it will also sync with the brake light.