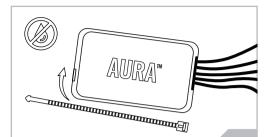

## STEP 2

Secure Control box in desired location with Velcro or zip ties.

\* CONTROL BOX NOT WATERPROOF Ensure the control box is safely and securely hidden from exposing elements of moisture.