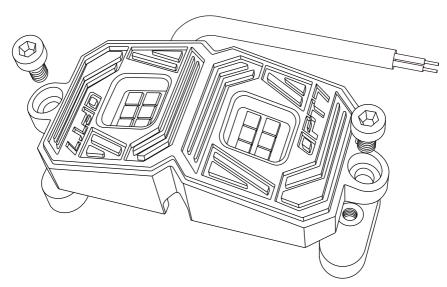

# MAIN COMPONENTS

8 X HIGH QUALITY MAGNETS

**16 X MOUNTING SCREWS** 

30 X ZIP-TIE

#### STEP 1

There are 3 installation methods for you to choose, you can refer to the following methods to install.

OPTION 1 Use "Strong Magnets" for mounting as

shown in Fig. 1

OPTION 2 Use "Self-Drilling Screws" for mounting

## STEP 3

Start installing the LED Pods onto your vehicle. If any excess wiring are exposed during installation process, you must use the zip-ties to securely tie them together and tuck the wire into the junction area to avoid snagging or damage wires.