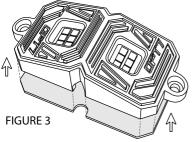

as shown in Fig. 2

OPTION 3 Use "VHB Double-Sided Adhesive" for

mounting as shown in Fig. 3

IMPORTANT: Before starting installation ,we recommend that all rock light pods be checked to ensure that all functions are working properly.