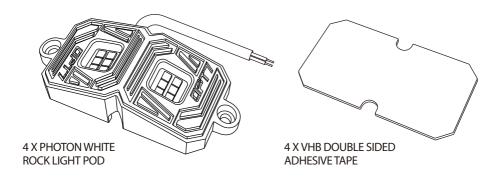

# MAIN COMPONENTS

8 X HIGH QUALITY MAGNETS

**16 X MOUNTING SCREWS** 

30 X ZIP-TIE

as shown in Fig. 2

OPTION 3 Use "VHB Double-Sided Adhesive" for

mounting as shown in Fig. 3

IMPORTANT: Before starting installation ,we recommend that all rock light pods be checked to ensure that all functions are working properly.