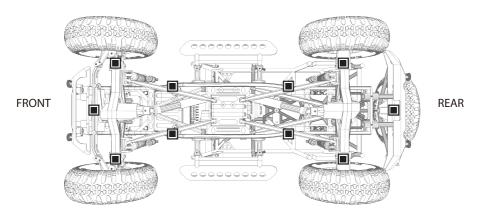

## WHERE TO INSTALL

RECOMMENDED LOCATIONS FOR ROCK LIGHT PODS

#### STEP 2

Designate your mounting locations for each Rock Light Pods and relay switch. (Refer to Page 2 for RECOMMENDED MOUNTING LOCATIONS)

IMPORTANT: Avoid hot surfaces and / or moving parts.