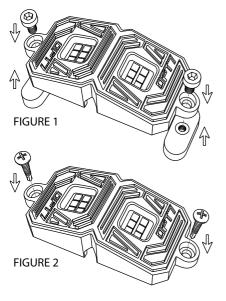

## 3 WAYS TO MOUNT THE ROCK LIGHT POD

#### STEP 1

There are 3 installation methods for you to choose, you can refer to the following methods to install.

OPTION 1 Use "Strong Magnets" for mounting as

shown in Fig. 1

OPTION 2 Use "Self-Drilling Screws" for mounting

as shown in Fig. 2

OPTION 3 Use "VHB Double-Sided Adhesive" for

mounting as shown in Fig. 3

IMPORTANT: Before starting installation ,we recommend that all rock light pods be checked to ensure that all functions are working properly.