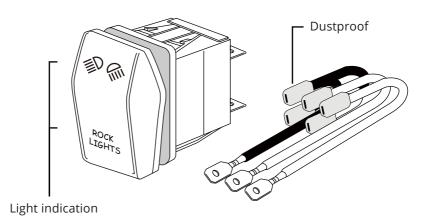

# OPT1 ROCK LIGHTS 5 PIN ON/OFF ROCKER SWITCH WITH JUMPER WIRES

## EASY TO CONTROL

OPT7 Rock Lights 5-Pin ON/OFF Rocker Switch with Jumper Wires are designed to turn on/off the Photon Rock Lights easier.

Light Indication Design: Easy to operate and locate in plain sight or darkness. Dustproof Design: Avoid dust cluttering rocker switch