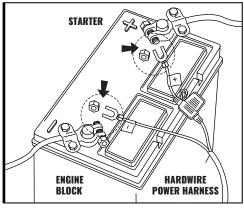

## HOW TO CONNECT POWER HARNESS TO YOUR VEHICLE

- Connect the Red line(+) of power hareness to the vehicle battery's positive terminal.
- Connect the Black line (-) of power hareness to the vehicle battery's negativeterminal or an unpainted area on your vehicle's frame.

- Connecting to more than 10 AMP will override the kit and cause early failure, ensure it is 10AMPs or less!!
- 2. Please ensure that the LED bars or strips/control box/wiring all are mounted in areas where will not exceed 85°C or 185°F.