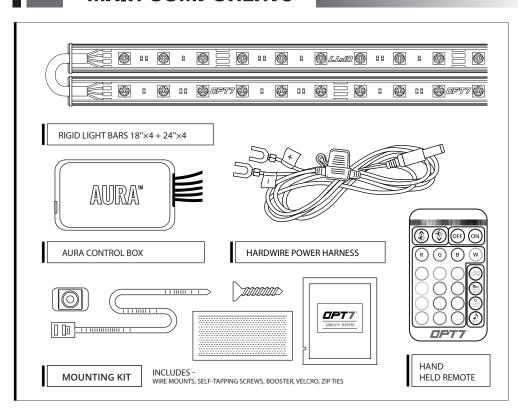

# INDERBODY WITH DOOR ASSIST/8PC

**INSTALLATION GUIDE** 

#### **MAIN COMPONENTS**



### INSTALLATION



#### STEP 1

Decide where to locate the control box and ensure wiring has enough length for light bars to be installed in desired location.

#### IMPORTANT:

The control box must be installed inside the vehicle as it is not waterproof. **Avoid installation areas of the engine bay + heated surfaces.** 

As shown below, connect all the LED bars to the control box with the included extension cables.





## HOW TO CONNECT POWER HARNESS TO YOUR VEHICLE

- Connect the Red line(+) of power hareness to the vehicle battery's positive terminal.
- Connect the Black line (-) of power hareness to the vehicle battery's negativeterminal or an unpainted area on your vehicle's frame.



- Connecting to more than 10 AMP will override the kit and cause early failure, ensure it is 10AMP