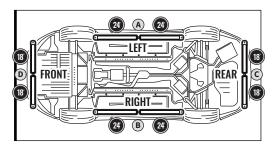

#### STEP 1

Decide where to locate the control box and ensure wiring has enough length for light bars to be installed in desired location.

#### IMPORTANT:

The control box must be installed inside the vehicle as it is not waterproof. **Avoid installation areas of the engine bay + heated surfaces.** 

As shown below, connect all the LED bars to the control box with the included extension cables.