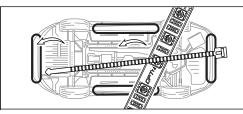

#### STEP 3

Secure the light bars using the zip ties to tie all the wiring away from the moving components.