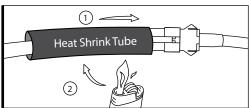

#### \* IMPORTANT:

The LED connectors are not waterproof. You will need to use HEAT SHRINK TUBE (not included) or ELECTRICAL TAPE around the LED connectors to ensure the longevity of the lighting kit.

**STEP 4** Using the included E-Z Remote, select your desired color or pattern.