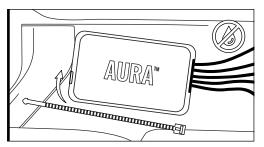

#### **MAIN COMPONENTS**

#### IMPORTANT:

The control box must be installed inside the vehicle as it is not waterproof. **Avoid installation areas of the engine bay + heated surfaces.** 

As shown below, connect all the LED bars to the control box with the included extension cables.