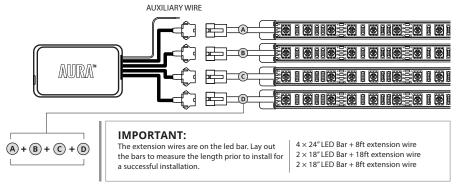

#### IMPORTANT:

The control box must be installed inside the vehicle as it is not waterproof. **Avoid installation areas of the engine bay + heated surfaces.** 

As shown below, connect all the LED bars to the control box with the included extension cables.

#### STEP 3

Secure the light bars using the zip ties to tie all the wiring away from the moving components.