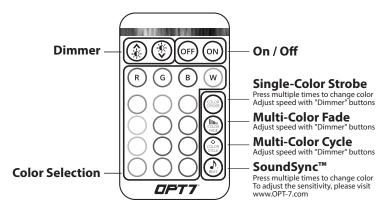

#### \* IMPORTANT:

The LED connectors are not waterproof. You will need to use HEAT SHRINK TUBE (not included) or ELECTRICAL TAPE around the LED connectors to ensure the longevity of the lighting kit.

**STEP 4** Using the included E-Z Remote, select your desired color or pattern.