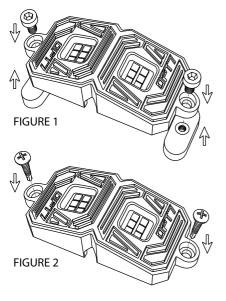

### STEP 1

There are 3 installation methods for you to choose, you can refer to the following methods to install.

OPTION 1 Use "Strong Magnets" for mounting as

shown in Fig. 1

OPTION 2 Use "Self-Drilling Screws" for mounting

as shown in Fig. 2

OPTION 3 Use "VHB Double-Sided Adhesive" for

mounting as shown in Fig. 3

IMPORTANT: Before starting installation ,we recommend that all rock light pods be checked to ensure that all functions are working properly.