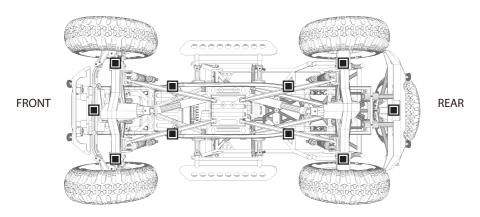

# WHERE TO INSTALL

RECOMMENDED LOCATIONS FOR ROCK LIGHT PODS

#### STEP 2

Designate your mounting locations for each Rock Light Pods and relay switch. (Refer to Page 2 for RECOMMENDED MOUNTING LOCATIONS)

IMPORTANT: Avoid hot surfaces and / or moving parts.