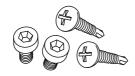

# MAIN COMPONENTS

16 X HIGH QUALITY MAGNETS

32 X MOUNTING SCREWS

30 X ZIP-TIE

### STEP 1

There are 3 installation methods for you to choose, you can refer to the following methods to install.

OPTION 1 Use "Strong Magnets" for mounting as

shown in Fig. 1

OPTION 2 Use "Self-Drilling Screws" for mounting

as shown in Fig. 2

OPTION 3 Use "VHB Double-Sided Adhesive" for

mounting as shown in Fig. 3

IMPORTANT: Before starting installation ,we recommend that all rock light pods be checked to ensure that all functions are working properly.