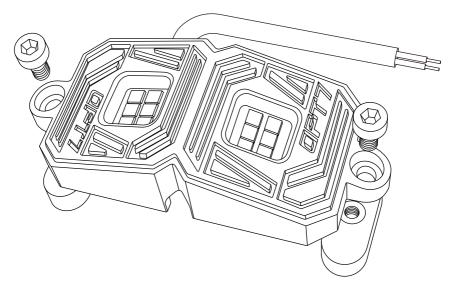

# MAIN COMPONENTS

16 X HIGH QUALITY MAGNETS

32 X MOUNTING SCREWS

30 X ZIP-TIE

### STEP 1

There are 3 installation methods for you to choose, you can refer to the following methods to install.

OPTION 1 Use "Strong Magnets" for mounting as

shown in Fig. 1

OPTION 2 Use "Self-Drilling Screws" for mounting

as shown in Fig. 2

OPTION 3 Use "VHB Double-Sided Adhesive" for

mounting as shown in Fig. 3

IMPORTANT: Before starting installation ,we recommend that all rock light pods be checked to ensure that all functions are working properly.