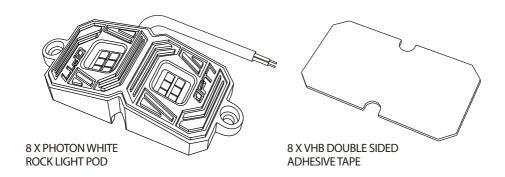

# MAIN COMPONENTS

16 X HIGH QUALITY MAGNETS

32 X MOUNTING SCREWS

30 X ZIP-TIE

as shown in Fig. 2

OPTION 3 Use "VHB Double-Sided Adhesive" for

mounting as shown in Fig. 3

IMPORTANT: Before starting installation ,we recommend that all rock light pods be checked to ensure that all functions are working properly.