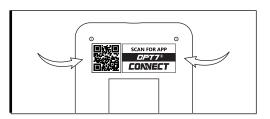

#### STEP 3

Scan the QR code on the back of the control box to download the app.

#### **QR CODE TO DOWNLOAD**

Download the free "OPT7 CONNECT" App

• App iOS (12+) available on App Store

CONNECT

• Android (6 +) available on Google Play