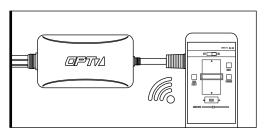

#### STEP 3

Scan the QR code on the back of the control box to download the app.

#### STEP 6

Open the "OPT7 Connect" App, pair your smart phone to the control box, and pick your desired color!

#### **QR CODE TO DOWNLOAD**

Download the free "OPT7 CONNECT" App

• App iOS (12+) available on App Store

CONNECT

• Android (6 +) available on Google Play