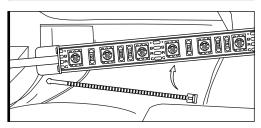

#### STEP 5

Secure the light bars using the zip ties to tie all the wiring away from the moving components.

#### \* IMPORTANT:

The LED connectors are not waterproof. You will need to use HEAT SHRINK TUBE (not included) or ELECTRICAL TAPE around the LED connectors to ensure the longevity of the lighting kit.