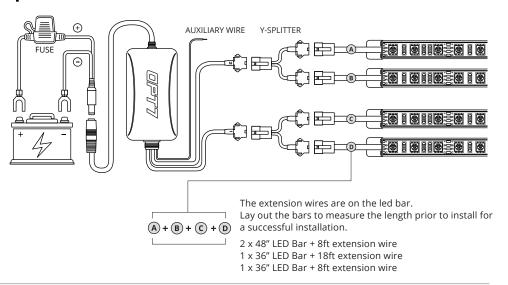

#### STEP 2

Decide where to locate the control box and ensure wiring has enough length for light bars to be installed in desired location.

#### EXAMPLES

- Connecting to more than 10 AMP will override the kit and cause early failure, ensure it is 10AMPs or less!!
- 2. Please ensure that the LED bars or strips/control box/wiring all are mounted in areas where will not exceed 85°C or 185°F.