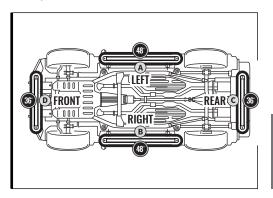

### INSTALLATION

#### STEP 2

Decide where to locate the control box and ensure wiring has enough length for light bars to be installed in desired location.