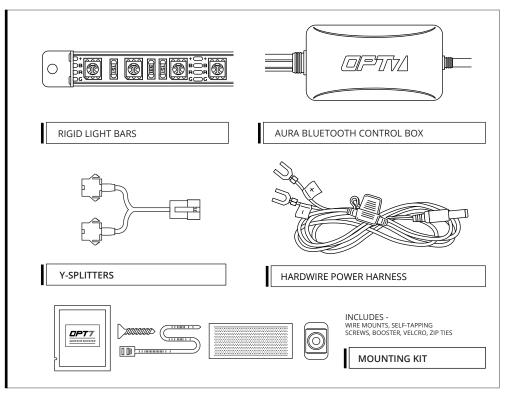

# AURA PROUNDERBODY

**INSTALLATION GUIDE** 



#### **COMPONENTS**



### INSTALLATION

#### STEP 1

Inspect kit to ensure all contents was included.



#### STEP 2

Decide where to locate the control box and ensure wiring has enough length for light bars to be installed in desired location.

#### **IMPORTANT:**

The control box must be installed inside the vehicle as it is not waterproof. Avoid installation areas of the engine bay + heated surfaces.

#### EXAMPLES





- Connecting to more than 10 AMP will override the kit and cause early failure, ensure it is 10AMPs or less!!
- 2. Please ensure that the LED bars or strips/control box/wiring all are mounted in areas where will not exceed 85°C or 185°F.

#### **INSTALLATION**



## 







#### STEP 3

Scan the QR code on the back of the control box to download the app.

#### STEP 4

Secure Control box in