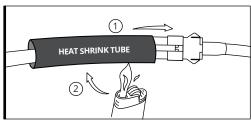

#### \* IMPORTANT:

The LED connectors are not waterproof. You will need to use HEAT SHRINK TUBE (not included) or ELECTRICAL TAPE around the LED connectors to ensure the longevity of the lighting kit.