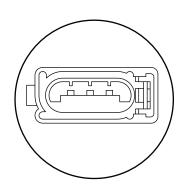

#### 2018~2020 F150 (6PIN)

XL, XLT, LARIAT
NO BLIS/BACKUP CAMERA/ASSIST SENSOR

#### 2015~2018 F150 (3PIN)

XL, XLT, LARIAT
NO BLIS/BACKUP CAMERA/ASSIST SENSOR