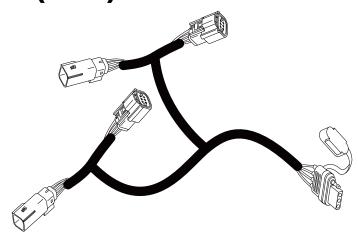

#### 2019+ Silverado/Sierra 1500 (6PIN)

**ALL MODELS** 

### **Dual 7-Pin Splitter to 4 Foot 4-Pin**