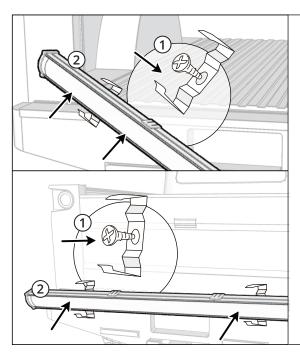

# STEP4

For optimal installation of the Redline LED Bar, carefully plan and mark the desired bracket mounting locations, taking placement into consideration to ensure a straight application.

### STEP5

Securely mount the Redline LED Bar to your vehicle using the provided screws and clips to ensure a solid installation.