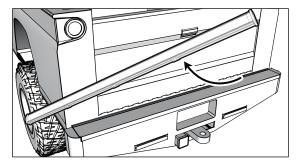

# STEP2

Remove the tailgate from vehicle to prep the area.

# STEP3

Thoroughly clean the area where the Redline LED Bar will be mounted.