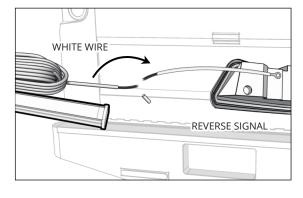

### **STEP7** WHERE TO CONNECT THE REVERSE SIGNAL?

Splice the white wire coming from the Redline LED Bar to the factory tail light and use the SCOTCH-LOK wiring connector we provided.