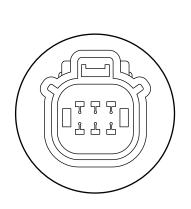

*HOW TO CONNECT TO YOUR VEHICLE?**

The diagrams are the recommend installation methood for the Redline Triple Tailgate Light Bar. Please confirm the year model and make of your vehicle before installing.

Feel free to contact us using the link below for product inquiries or installation support. OPT7 Support Team: https://www.opt-7.com/pages/customer-support

Notice: Redline Adapter Connectors are sold separately. Please refer to the following links

https://www.opt-7.com/collections/tailgate-light-bars-accessories

#### 2015~2020 F150 (16PIN)







#### 2018~2020 F150 (6PIN)

XL, XLT, LARIAT
NO BLIS/BACKUP CAMERA/ASSIST SENSOR







# OPTIONAL

#### 2015~2018 F150 (3PIN)

XL, XLT, LARIAT
NO BLIS/BACKUP CAMERA/ASSIST SENSOR





#### 2019+ Silverado/Sierra 1500 (6PIN)

**ALL MODELS** 





### **Dual 7-Pin Splitter to 4 Foot 4-Pin**





# OPTIONAL

#### **OPT7 Redline 4.9ft Hardwire Harness**

For Tailgate Light Bars (7 Wiring Connectors Included)



#### HARD WIRING

If hard-wiring, use image below to identify wire color functions and pair them to appropriately identified wires on vehicle.



# DISCLAIMER

OPT7 Lighting is not liable for damages, injuries, or death while installing this product. The Installation Guide is intended as assistance to reduce setup time. OPT7 Lighting assumes no responsibility for improper installation. If you are unfamiliar with your vehicle or inexperienced with aftermarket upgrades, please seek professional assistance.