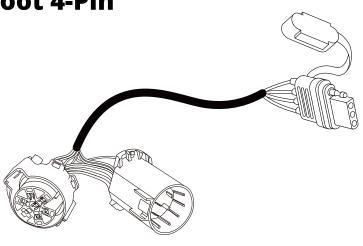

are the recommend installation methood for the Redline Triple Tailgate Light Bar. Please confirm the year model and make of your vehicle before installing.

Feel free to contact us using the link below for product inquiries or installation support. OPT7 Support Team: https://www.opt-7.com/pages/customer-support

Notice: Redline Adapter Connectors are sold separately. Please refer to the following links

https://www.opt-7.com/collections/tailgate-light-bars-accessories

#### 2015~2020 F150 (16PIN)







#### 2018~2020 F150 (6PIN)

XL, XLT, LARIAT
NO BLIS/BACKUP CAMERA/ASSIST SENSOR







# OPTIONAL

#### 2015~2018 F150 (3PIN)

XL, XLT, LARIAT
NO BLIS/BACKUP CAMERA/ASSIST SENSOR





#### 2019+ Silverado/Sierra 1500 (6PIN)

**ALL MODELS** 





### **Dual 7-Pin Splitter to 4 Foot 4-Pin**





# OPTIONAL

#### **OPT7 Redline 4.9ft Hardwire Harness**

For Tailgate Light Bars (7 Wiring Connectors Included)



#### HARD WIRING

If hard-wiring, use image below to identify wire color functions and pair them to appropriately identified wires on vehicle.



# DISCLAIMER

OPT7 Lighting is not liable for damages, injuries, or death while installing this product. The Installation Guide is intended as assistance to reduce setup time. OPT7 Lighting assumes no responsibility for improper installation. If you are unfamiliar with your vehicle or inexperienced with aftermarket upgrades, please seek professional assistance.