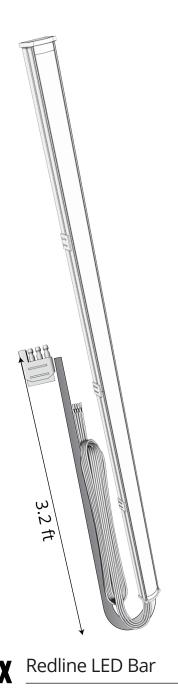

# REDLINE TAILGATE

**INSTALLATION GUIDE** 

### STEP1

Test the Redline LED Bar for functionality before mounting on vehicle.

# STEP5

On the Redline LED Bar, slowly peel the back off of the adhesive and apply firmly to the clean area of the truck's tailgate.