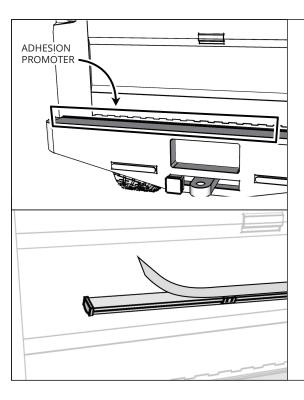

### STEP4

Wipe the area to remove any dirt, or debriefs on the surface. Next, apply the Adhesive Promoter to the cleaned area.

OPTION

# STEP5

On the Redline LED Bar, slowly peel the back off of the adhesive and apply firmly to the clean area of the truck's tailgate.