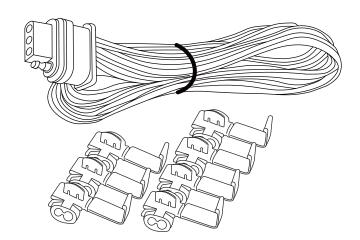

#### **OPT7 Redline 4.9ft Hardwire Harness**

For Tailgate Light Bars (7 Wiring Connectors Included)