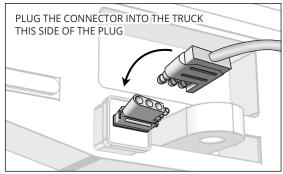

# STEP6

Plug the 4-pin flat connector into the proper receptacle on the vehicle.