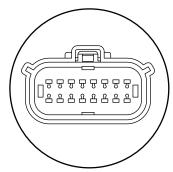

RE TO CONNECT THE REVERSE SIGNAL?

Splice the white wire coming from the Redline LED Bar to the factory tail light and use the SCOTCH-LOK wiring connector we provided.



# STEPS

Test the Redline LED Bar again for function.



# OPTIONAL

#### **HOW TO CONNECT TO YOUR VEHICLE?**

The diagrams are the recommend installation methood for the Redline Triple Tailgate Light Bar. Please confirm the year model and make of your vehicle before installing.

Feel free to contact us using the link below for product inquiries or installation support. OPT7 Support Team: https://www.opt-7.com/pages/customer-support

Notice: Redline Adapter Connectors are sold separately. Please refer to the following links

https://www.opt-7.com/collections/tailgate-light-bars-accessories

#### 2015~2020 F150 (16PIN)







#### 2018~2020 F150 (6PIN)

XL, XLT, LARIAT
NO BLIS/BACKUP CAMERA/ASSIST SENSOR







# OPTIONAL

#### 2015~2018 F150 (3PIN)

XL, XLT, LARIAT
NO BLIS/BACKUP CAMERA/ASSIST SENSOR





#### 2019+ Silverado/Sierra 1500 (6PIN)

**ALL MODELS** 





### **Dual 7-Pin Splitter to 4 Foot 4-Pin**





# OPTIONAL

#### **OPT7 Redline 4.9ft Hardwire Harness**

For Tailgate Light Bars (7 Wiring Connectors Included)



#### HARD WIRING

If hard-wiring, use image below to identify wire color functions and pair them to appropriately identified wires on vehicle.



# DISCLAIMER

OPT7 Lighting is not liable for damages, injuries, or death while installing this product. The Installation Guide is intended as assistance to reduce setup time. OPT7 Lighting assumes no responsibility for improper installati