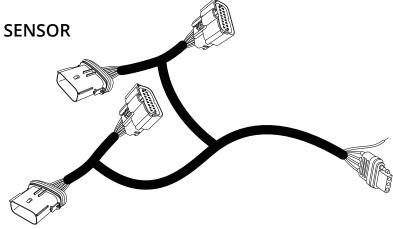

TO CONNECT THE REVERSE SIGNAL?

Splice the white wire coming from the Redline LED Bar to the factory tail light and use the SCOTCH-LOK wiring connector we provided.



# STEPS

Test the Redline LED Bar again for function.



# OPTIONAL

#### **HOW TO CONNECT TO YOUR VEHICLE?**

The diagrams are the recommend installation methood for the Redline Triple Tailgate Light Bar. Please confirm the year model and make of your vehicle before installing.

Feel free to contact us using the link below for product inquiries or installation support. OPT7 Support Team: https://www.opt-7.com/pages/customer-support

Notice: Redline Adapter Connectors are sold separately. Please refer to the following links

https://www.opt-7.com/collections/tailgate-light-bars-accessories

#### 2015~2020 F150 (16PIN)







#### 2018~2020 F150 (6PIN)

XL, XLT, LARIAT
NO BLIS/BACKUP CAMERA/ASSIST SENSOR







# OPTIONAL

#### 2015~2018 F150 (3PIN)

XL, XLT, LARIAT
NO BLIS/BACKUP CAMERA/ASSIST SENSOR





#### 2019+ Silverado/Sierra 1500 (6PIN)

**ALL MODELS** 





### **Dual 7-Pin Splitter to 4 Foot 4-Pin**





# OPTIONAL

#### **OPT7 Redline 4.9ft Hardwire Harness**

For Tailgate Light Bars (7 Wiring Connectors Included)



#### HARD WIRING

If hard-wiring, use image below to identify wire color functions and pair them to appropriately identified wires on vehicle.



# DISCLAIMER

OPT7 Lighting is not liable for damages, injuries, or death while installing this product. The Installation Guide is intended as assistance to reduce setup time. OPT7 Lighting assumes no responsibility for improper installation