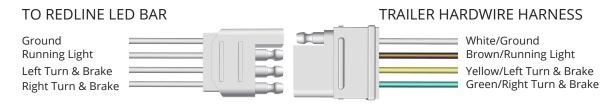

#### HARD WIRING

If hard-wiring, use image below to identify wire color functions and pair them to appropriately identified wires on vehicle.