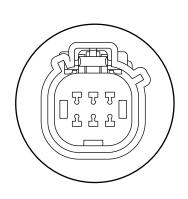

#### 2018~2020 F150 (6PIN)

XL, XLT, LARIAT
NO BLIS/BACKUP CAMERA/ASSIST SENSOR

#### 2015~2018 F150 (3PIN)

XL, XLT, LARIAT
NO BLIS/BACKUP CAMERA/ASSIST SENSOR