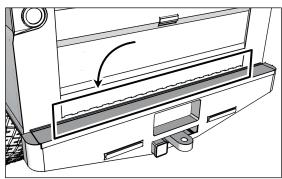

# STEP5

On the Redline LED Bar, slowly peel the back off of the adhesive and apply firmly to the clean area of the truck's tailgate.