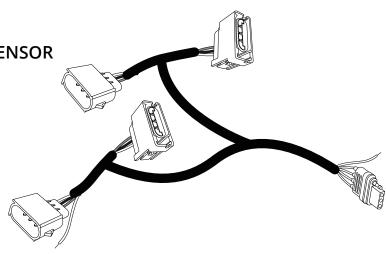

#### 2018~2020 F150 (6PIN)

XL, XLT, LARIAT
NO BLIS/BACKUP CAMERA/ASSIST SENSOR

#### 2015~2018 F150 (3PIN)

XL, XLT, LARIAT
NO BLIS/BACKUP CAMERA/ASSIST SENSOR