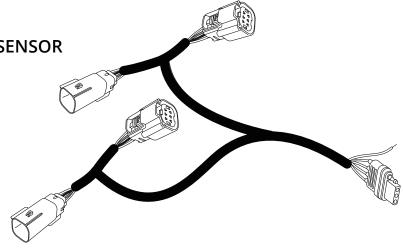

r to the factory tail light and use the SCOTCH-LOK wiring connector we provided.



# STEPS

Test the Redline LED Bar again for function.



# OPTIONAL

#### **HOW TO CONNECT TO YOUR VEHICLE?**

The diagrams are the recommend installation methood for the Redline Triple Tailgate Light Bar. Please confirm the year model and make of your vehicle before installing.

Feel free to contact us using the link below for product inquiries or installation support. OPT7 Support Team: https://www.opt-7.com/pages/customer-support

Notice: Redline Adapter Connectors are sold separately. Please refer to the following links

https://www.opt-7.com/collections/tailgate-light-bars-accessories

#### 2015~2020 F150 (16PIN)







#### 2018~2020 F150 (6PIN)

XL, XLT, LARIAT
NO BLIS/BACKUP CAMERA/ASSIST SENSOR







# OPTIONAL

#### 2015~2018 F150 (3PIN)

XL, XLT, LARIAT
NO BLIS/BACKUP CAMERA/ASSIST SENSOR





#### 2019+ Silverado/Sierra 1500 (6PIN)

**ALL MODELS** 





### **Dual 7-Pin Splitter to 4 Foot 4-Pin**





# OPTIONAL

#### **OPT7 Redline 4.9ft Hardwire Harness**

For Tailgate Light Bars (7 Wiring Connectors Included)



#### HARD WIRING

If hard-wiring, use image below to identify wire color functions and pair them to appropriately identified wires on vehicle.



# DISCLAIMER

OPT7 Lighting is not liable for damages, injuries, or death while installing this product. The Installation Guide is intended as assistance to reduce setup time. OPT7 Lighting assumes no responsibility for improper installation. If you are unfamiliar with your vehicle or inexperienced with aftermarket upgrades,