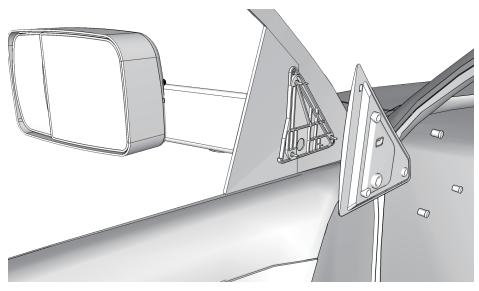

## **REMOVE THE ORIGINAL MIRROR**

First, remove the door panel. (If you do not know how to do this for your vehicle, there are various online tutorials that can help you.) Unplug the wired connector and unscrew the three nuts holding the mirror in place. Slide your original mirror out – if there are clips that hold the mirror in place, you will need to depress them to wiggle your mirror out.

## STEP 2 INSTALL YOUR OPT7 MIRROR

Screw your new OPT7 mirror into place and reconnect the wiring plug. Test the turn signal light and heating functions using your vehicle's controls.\* Replace your door panel, and repeat the process for the mirror on the other side.