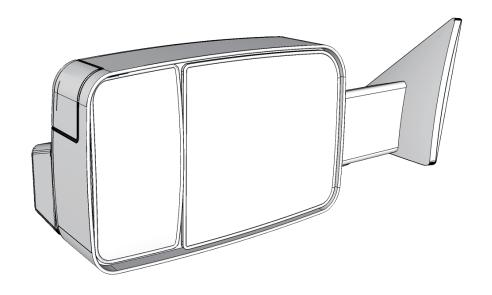

## STEP 2 INSTALL YOUR OPT7 MIRROR

Screw your new OPT7 mirror into place and reconnect the wiring plug. Test the turn signal light and heating functions using your vehicle's controls.\* Replace your door panel, and repeat the process for the mirror on the other side.