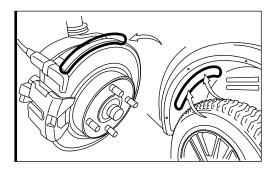

## EXAMPLES

#### \* NOTE

Clean the area where the light strip will be mounted.

The brake rotor dust cover is a commonly used installation area.

#### STEP 4

Secure Control box in desired location with Velcro or zipties.

\* The control box is NOT waterproof. Tuck it away from the elements.

Clean the area where the light strip will be mounted. The brake rotor dust cover is a commonly used installation area.