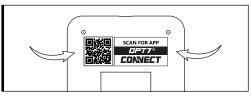

## STEP 3

Scan the QR code on the back of the control box to download the app.

#### **QR CODE TO DOWNLOAD**

CONNECT

Download the free "OPT7 CONNECT" App

- App iOS (12+) available on App Store
- Android (6 +) available on Google Play