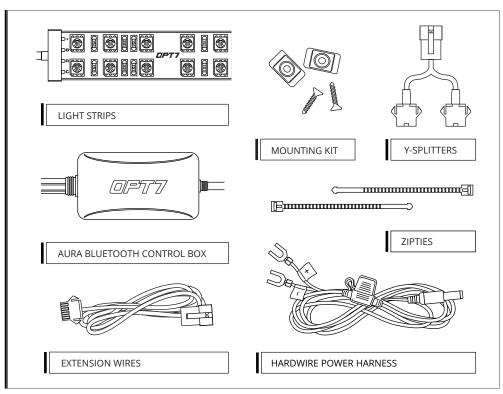

## **COMPONENTS**

#### STEP 1

Inspect kit to ensure all contents was included.