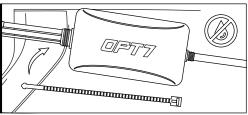

#### STEP 2

Decide where to locate the control box and ensure wiring has enough length for light strips to be installed in desired location.

#### **IMPORTANT:**

The control box must be installed inside the vehicle as it is not waterproof. Avoid installation areas of the engine bay + heated surfaces.

#### STEP 4

Secure Control box in desired location with Velcro or zipties.

\* The control box is NOT waterproof. Tuck it away from the elements.

Clean the area where the light strip will be mounted. The brake rotor dust cover is a commonly used installation area.