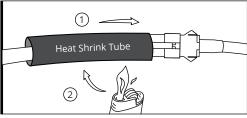

#### \* IMPORTANT:

The LED connectors are not waterproof. You will need to use HEAT SHRINK TUBE (not included) or ELECTRICAL TAPE around the LED connectors to ensure the longevity of the lighting kit.