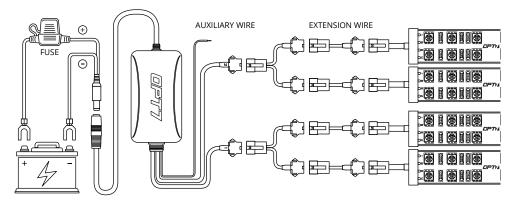

#### STEP 2

Decide where to locate the control box and ensure wiring has enough length for light strips to be installed in desired location.

#### WARNING

- Connecting to more than 10 AMP will override the kit and cause early failure, ensure it is 10AMPs or less!!
- 2. Please ensure that the LED bars or strips/control box/wiring all are mounted in areas where will not exceed 85°C or 185°F.