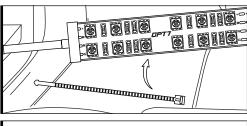

## STEP 5

Secure the light strips using the zip ties to tie all the wiring away from the moving components.