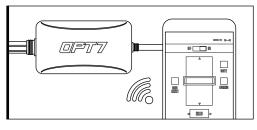

## STEP 3

Scan the QR code on the back of the control box to download the app.

## STEP 6

Open the "OPT7 Connect" App, pair your smart phone to the control box, and pick your desired color!

A

WARNING: Please ensure that the led bars or strips/control box/wiring all are mounted in areas where will not exceed 85C or 185F.