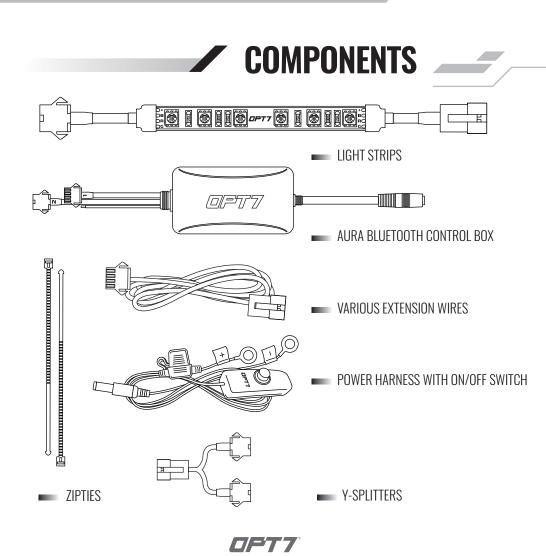

#### IMPORTANT NOTE!! Before You Start

We provide multiple sets of extension wires for you to configure. You can quickly extend them wherever you want to install.

#### **AUX WIRING FOR A BRAKE LIGHT**

You may choose the desired color choice directly on the OPT7 Connect app This feature will activate when the aux wiring is connected to the trigger wire for positive (+) wire of your brake light wire.

You should **ONLY** set the color of your aux wire to "red" in color choices within the app. If you plan on connecting the aux wire to your brake signal wire.

#### — STEP 4

Secure Control box in desired location with Velcro or zipties.

\* The control box is NOT waterproof. Tuck it away from the elements.

### STEP 5

Secure the light strips using the zip ties to tie all the wiring away from the moving components.

#### \* IMPORTANT:

The LED connectors are not waterproof. You will need to use HEAT SHRINK TUBE or ELECTRICAL TAPE around the LED connectors to ensure the longevity of the lighting kit.