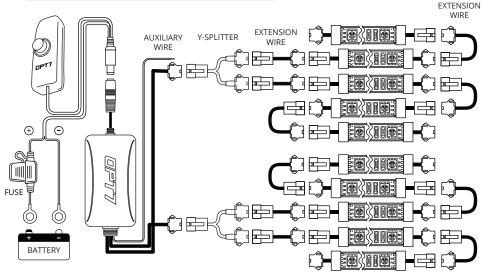

#### **AUX WIRING FOR A BRAKE LIGHT**

You may choose the desired color choice directly on the OPT7 Connect app This feature will activate when the aux wiring is connected to the trigger wire for positive (+) wire of your brake light wire.

You should **ONLY** set the color of your aux wire to "red" in color choices within the app. If you plan on connecting the aux wire to your brake signal wire.

#### — STEP 4

Secure Control box in desired location with Velcro or zipties.

\* The control box is NOT waterproof. Tuck it away from the elements.

### STEP 5

Secure the light strips using the zip ties to tie all the wiring away from the moving components.