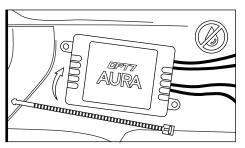

#### STEP 1

Decide where to locate the light strips and ensure wiring has enough length for control box to be installed in desired location.

As shown below, connect all light strips to the control box with the included extension cables.

#### STEP 2

Secure Control box in desired location with Velcro or zip ties.

\* CONTROL BOX NOT WATERPROOF Ensure the control box is safely and securely hidden from exposing elements of moisture.