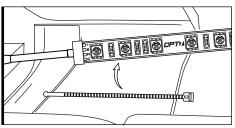

#### STEP 1

Decide where to locate the light strips and ensure wiring has enough length for control box to be installed in desired location.

As shown below, connect all light strips to the control box with the included extension cables.