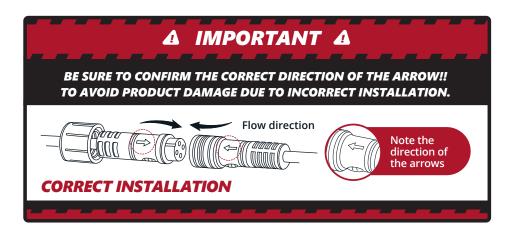

#### STEP 1

Decide where to locate the light strips and ensure wiring has enough length for control box to be installed in desired location.

As shown below, connect all light strips to the control box with the included extension cables.