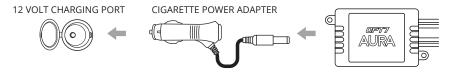

Once connected, plug the control box Cigarette Power Adapter into an available 12 volt charging port.