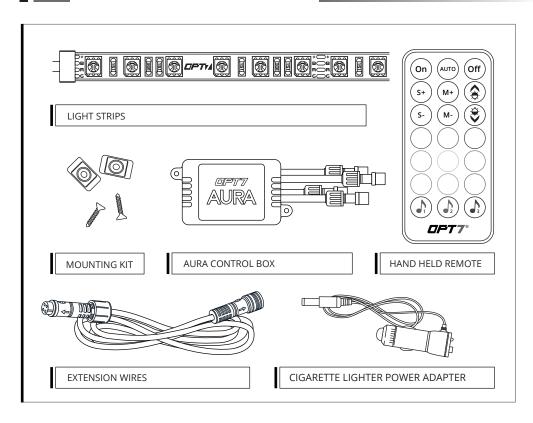

# AURA" INTERIOR

#### **INSTALLATION GUIDE**









# **INSTALLATION**



#### STEP 1

Decide where to locate the light strips and ensure wiring has enough length for control box to be installed in desired location.

As shown below, connect all light strips to the control box with the included extension cables.





- Connecting to more than 10 AMP will override the kit and cause early failure, ensure it is 10AMPs or less!!
- 2. Please ensure that the LED bars or strips/control box/wiring all are mounted in areas where will not exceed 85°C or 185°F.

Once connected, plug the control box Cigarette Power Adapter into an available 12 volt charging port.







# **INSTALLATION**



#### STEP 2

Secure Control box in desired location with Velcro or zip ties.

\* CONTROL BOX NOT WATERPROOF Ensure the control box is safely and securely hidd