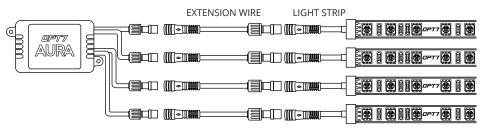

#### STEP 1

Decide where to locate the light strips and ensure wiring has enough length for control box to be installed in desired location.

As shown below, connect all light strips to the control box with the included extension cables.