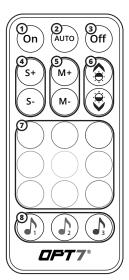

#### I STEP 4

Using the included 21Key E-Z Remote, select your desired color or pattern.

( Note: When you use this product, keep it within 10m/33ft as much as possible )

| Power                     | 1   | ON       |
|---------------------------|-----|----------|
| Automatic Color Change    | 2   |          |
| Power                     | 3   | OFF      |
| Speed 🕀 😑                 | 4   | 9 Levels |
| Mode ⊕ ⊝                  | (5) | 3 Modes  |
| Dimmer $\oplus$ $\ominus$ | 6   | 9 Levels |
| <b>Color Selection</b>    | 7   | 9 Colors |
| SoundSYNC                 | 8   | 3 Modes  |