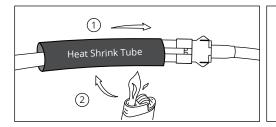

\* IMPORTANT:

The LED connectors are not waterproof. You will need to use heat shrink tube (not included) or electrical tape around the LED connectors to ensure the longevity of the lighting kit.