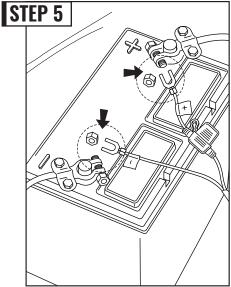

# AURA™ PRO BLUETOOTH DRL HALO RGB FORD MUSTANG 05-14

#### INSTALLATION GUIDE



OPT7





Open the hood.



Wrap the LED strip into a circle shape and firmly press into place inside of the intake hole to secure.

#### AND/OR



Attach the strip as pictured as an alternate method of install.



Remove the plastic covers on the right and left side of the engine bay.



Run the wires along the front brace and connect to the control box.



Connect the power wire harness to your vehicle battery.



Test for function.



## INSTALLATION

### **EXAMPLES**



OPTIONAL: 2 x 12" Strips can be used to enhance your front grille or use as spares.



- 1. Connecting to more than 10 AMP will override the kit and cause early failure, ensure it is 10 AMP or less!!
- 2. Please ensure that the LED bars or strips/control box/wiring all are mounted in areas where will not exceed  $85^{\circ}$ C or  $185^{\circ}$ F.



\* IMPORTANT:

The LED connectors are not waterproof. You will need to use heat shrink tube (not included) or electrical tape around the LED connectors to ensure the longevity of the lighting kit.

### AUX WIRING FOR A DOOR/DOME LIGHT



Please scan to see a detail instruction on Door Assist Sync or go to https://wintis.lades