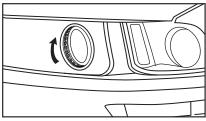

#### AND/OR

Attach the strip as pictured as an alternate method of install.

Remove the plastic covers on the right and left side of the engine bay.

Run the wires along the front brace and connect to the control box.