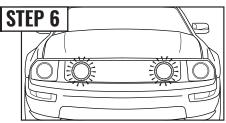

# AURA™ PRO BLUETOOTH DRL HALO RGB FORD MUSTANG 05-14

#### INSTALLATION GUIDE



OPT7





Open the hood.



Wrap the LED strip into a circle shape and firmly press into place inside of the intake hole to secure.

#### AND/OR



Attach the strip as pictured as an alternate method of install.



Remove the plastic covers on the right and left side of the engine bay.



Run the wires along the front brace and connect to the control box.



Connect the power wire harness to your vehicle battery.



Test for function.



## INSTALLATION

### **EXAMPLES**



OPTIONAL: 2 x 12" Strips can be used to enhance your front grille or use as spares.



- 1. Connecting to more than 10 AMP will override the kit and cause early failure, ensure it is 10 AMP or less!!
- 2. Please ensure that the LED bars or strips/control box/wiring all are mounted in areas where will not exceed  $85^{\circ}$ C or  $185^{\circ}$ F.



\* IMPORTANT:

The LED connectors are not waterproof. You will need to use heat shrink tube (not included) or electrical tape around the LED connectors to ensure the longevity of the lighting kit.

### AUX WIRING FOR A DOOR/DOME LIGHT



Please scan to see a detail instruction on Door Assist Sync or go to https://wintis.ladesk.com/549690-AURA-Door-AssistAUX-Installation-Guide

#### *