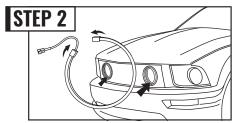

#### AND/OR

Attach the strip as pictured as an alternate method of install.

Remove the plastic covers on the right and left side of the engine bay.

Run the wires along the front brace and connect to the control box.