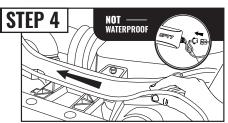

#### AND/OR

Attach the strip as pictured as an alternate method of install.

Remove the plastic covers on the right and left side of the engine bay.

Run the wires along the front brace and connect to the control box.

\* IMPORTANT:

The LED connectors are not waterproof. You will need to use heat shrink tube (not included) or electrical tape around the LED connectors to ensure the longevity of the lighting kit.