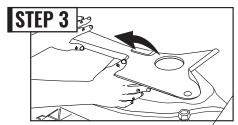

#### INSTALLATION GUIDE

OPT7

Open the hood.

Wrap the LED strip into a circle shape and firmly press into place inside of the intake hole to secure.

#### AND/OR

Attach the strip as pictured as an alternate method of install.

Remove the plastic covers on the right and left side of the engine bay.

Run the wires along the front brace and connect to the control box.