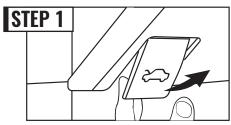

#### INSTALLATION GUIDE

OPT7

Open the hood.

Wrap the LED strip into a circle shape and firmly press into place inside of the intake hole to secure.