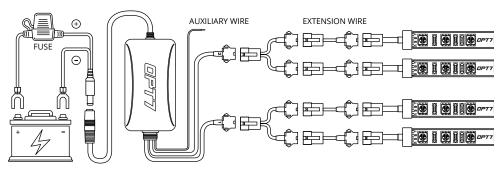

Connect the power wire harness to your vehicle battery.

Test for function.

### AUX WIRING FOR A DOOR/DOME LIGHT

Please scan to see a detail instruction on Door Assist Sync or go to https://wintis.ladesk.com/549690-AURA-Door-AssistAUX-Installation-Guide

#### **OPT7 CONNECT APP**

- Colors
- Modes
- Door Assist
- Support
- Ability to control up to 4 devices at once

Download the free "OP17 CONNECT" App
App iOS (12+) available on App Store
Android (6 +) available on Google Play