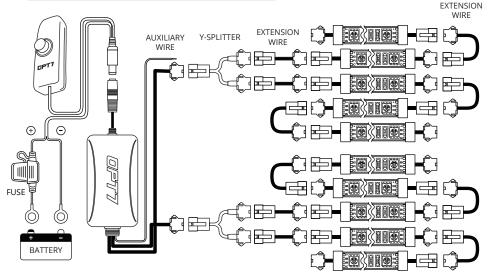

#### STFP 2

Decide where to locate the light strips and ensure wiring has enough length for control box to be installed in desired location.

- Connecting to more than 10 AMP will override the kit and cause early failure, ensure it is 10AMPs or less!!
- Please ensure that the LED bars or strips/control box/wiring all are mounted in areas where will not exceed 85°C or 185°F.

#### IMPORTANT NOTE!! Before You Start

We provide multiple sets of extension wires for you to configure. You can quickly extend them wherever you want to install.

#### **AUX WIRING FOR A BRAKE LIGHT**

You may choose the desired color choice directly on the OPT7 Connect app This feature will activate when the aux wiring is connected to the trigger wire for positive (+) wire of your brake light wire.